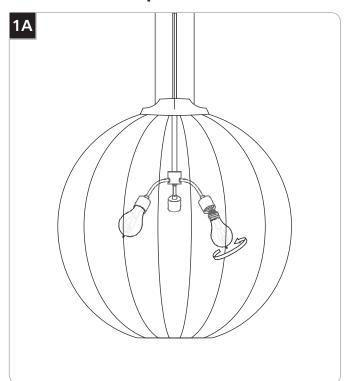

# **Install the Lamp**

**CAUTION:** To reduce the risk of a burn or electric shock during relamping, disconnect the power to the fixture.

Use **MAX 60 Watt** classical Edison style type A19 medium base lamps or other style **60 Watt** type A19 medium base lamps.

1 Screw the lamps into the sockets.