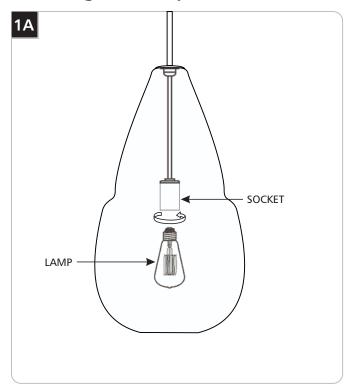

## **Installing the Lamp**

**CAUTION:** To reduce the risk of a burn or electric shock during relamping, disconnect the power to the fixture.

Use MAX 60 Watt S-21 Squirrel Cage type A19 medium base lamps or other style 60 Watt type A19 medium base lamps.

1 Screw the lamp into the socket.