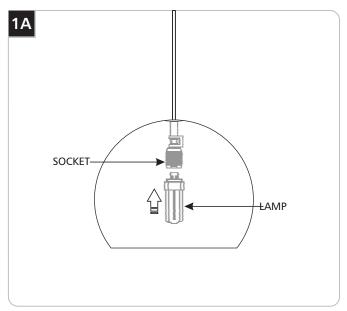

## Install the Lamp

**CAUTION:** To reduce the risk of a burn or electric shock during relamping, disconnect the power to the fixture.

Use MAX 32 Watt GX24Q-3 Base Triple Tube Compact Fluorescent Lamp

While holding the fixture, push the lamp base completely into the socket.