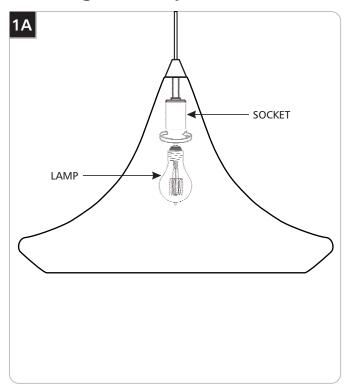

# **Installing the Lamp**

**CAUTION**: To reduce the risk of a burn or electric shock during relamping, disconnect the power to the fixture.

Use **MAX** 120 volt, **75 Watt** Type A19 Medium Base Lamp.

1 Screw the lamp into the socket.