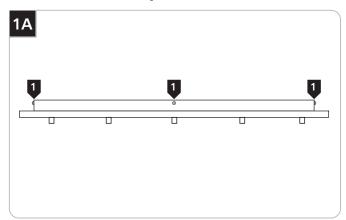

# **Install the Backplate**

1 Remove all the button head screws around the canopy.

2 Lift the backplate out of the canopy.

- Feed the power line wires through the hole in the middle of the backplate.
- Mount the backplate to the electrical box with the two long #8-32 screws provided.