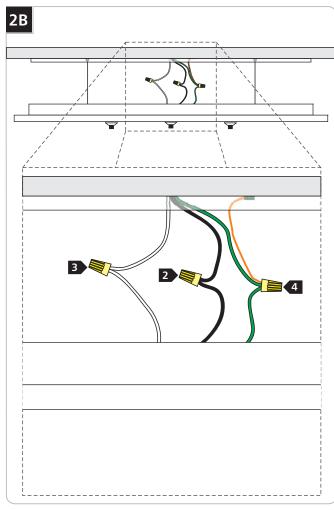

# **Install the Canopy**

Hook a safety cable through the safety brackets on each end of the canopy and backplate.

- 2 Connect the black fixture wire to the hot power line wire with a wire nut.
- Connect the white fixture wire to the neutral power line wire with a wire nut.
- 4 Connect the canopy to a suitable ground in accordance with local electrical codes.

5 Line up the canopy to the backplate and reinstall all the button head screws.