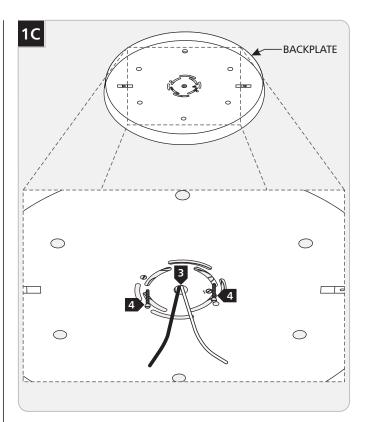

# 1D 3 7 6 7 8

- Line up an anchor with the center of a backplate hole and push the anchor in up to the threads.
- 6 Screw the anchor the rest of the way in with a screwdriver.
- **7** Secure the backplate to the anchor with a screw and washer.
- 8 Repeat steps 5-7 for all six anchor holes.