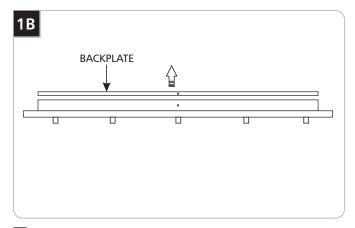

# **Install the Backplate**

1 Remove all the button head screws around the canopy.

2 Lift the backplate out of the canopy.

- Feed the power line wires through the hole in the middle of the backplate.
- Mount the backplate to the electrical box with the two long #8-32 screws provided.