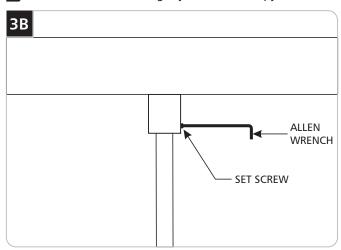

# Install the Power Jack Fixtures

- 1 Line up the fixture Power Jack with the canopy connector.
- 2 Screw the Power Jack tightly onto the canopy connector.

Optional (heads only): To lock the fixture head in a permanent position, tighten the set screw on the fixture Power Jack housing with the provided Allen wrench. This feature is not available on pendants.