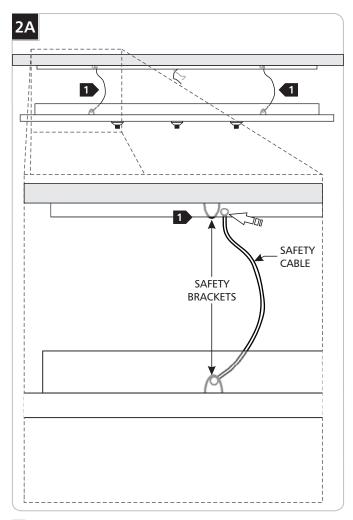

# **Install the Canopy**

Hook a safety cable through the safety brackets on each end of the canopy and backplate.

- 2 Connect the black fixture wire to the hot power line wire with a wire nut.
- Connect the white fixture wire to the neutral power line wire with a wire nut.
- 4 Connect the canopy to a suitable ground in accordance with local electrical codes.