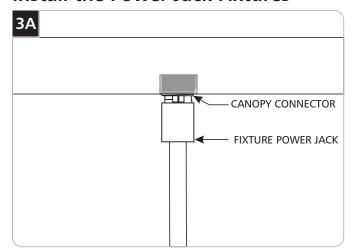

# Install the Power Jack Fixtures

- 1 Line up the fixture Power Jack with the canopy connector.
- 2 Screw the Power Jack tightly onto the canopy connector.

Optional (heads only): To lock the fixture head in a permanent position, tighten the set screw on the fixture Power Jack housing with the provided Allen wrench. This feature is not available on pendants.