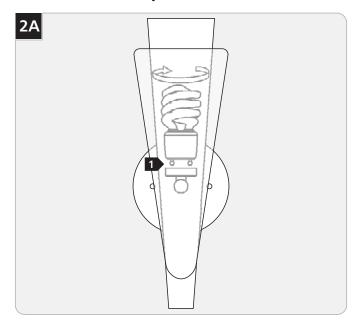

# **Install the Lamp**

Use **MAX** 120 Volt, **27 Watt** Type GU24 Base Self Ballasted Spiral Compact Fluorescent Lamp.

Push the lamp pins into the large portion of the socket slots and rotate it clockwise to lock it in place securely.