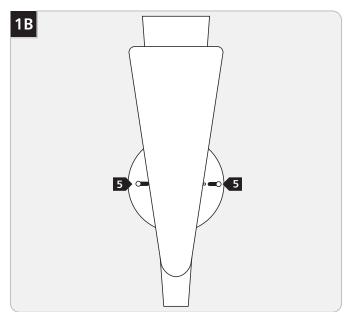

**NOTE:** Use the provided universal round crossbar when the canopy holes do not line up with the electrical box holes.

- 4 Line up two mounting plate slots with the two electrical box holes.
- Level the mounting plate and secure it to the electrical box with the two #8-32 decorative screws provided.