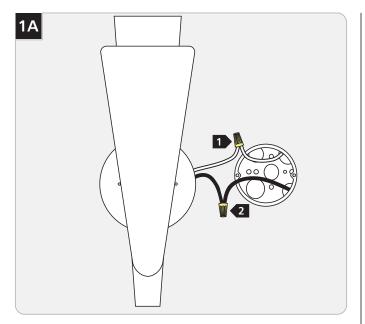

# Mount the Sconce to the Electrical Box

- 1 Connect the neutral power line wire to the white fixture wire with a wire nut.
- 2 Connect the hot power line wire to the black fixture wire with a wire nut.
- Attach a suitable ground according to local electrical codes.