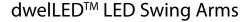

#### **PRODUCT DESCRIPTION**

A contemporary utilitarian design. Stretch incorporates a rubberized flexible and fixable arm as part of this unique modern design. The die-cast aluminum head also serves as the heat sink for the powerful 7.5 watt LED.

#### **FEATURES**

- Flexible, yet fixable rubber tube for directing light
- Two 12 inch cord covers included
- Fits 2"x4" vertical switch box
- ETL & cETL damp location listed
- · Fingertip touch dimming on back plate
- · Integral driver
- Conversion plate for 4" J box included
- For hard-wired and portable (8 foot cord) installation

## **SPECIFICATIONS**

- Construction: Die-cast aluminum head. Plated steel base. Polyurethane-housed neck.
- Color Temperature: 3000K
- CRI: 85