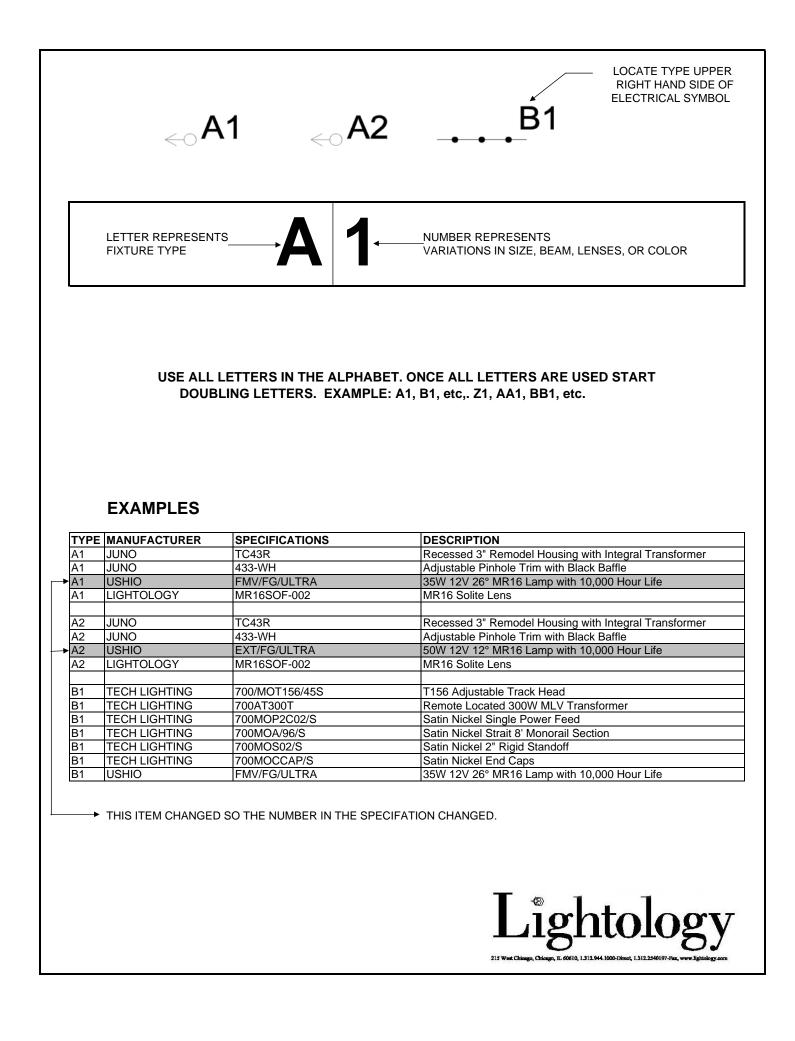

## FIXTURE MODIFIERS

- ## TYPE DESIGNATION SEE FIXTURE SCHEDULE FOR SPECIFICATIONS
- < O GENERAL AIMING ARROW SHOWS MAIN DIRECTION OF FIXTURE
- SPECIFIC AIMING ARROW SHOWS SPECIFIC AIMING POINT OF FIXTURE
  - MOUNTING HEIGHT NOTE HEIGHT IS MEASURED AFF
- RAIL LIGHTING SHAPE INTENTION
  - TRACK LIGHTING AMING INTENTION