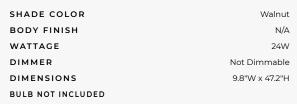

## DESCRIPTION

Cocoon pendant is an open structure consisting of eight beautifully laminated timber leaves. The expressive form gives view to a warm globe that graduates ambient light onto the inner veneers of the structure revealing a magnificent contrast between the inner and outer surfaces. Designed with sustainability in mind, the pendant lights have been manufactured from thin, ultra durable timber laminations which minimizes the ecological footprint whilst creating an uncompromising elegance. It is constructed from flat packable leaves and can be quickly assembled using the small fittings provided. Available in Oak or Walnut finish in small, medium, or large sizes. Also available in floor light version. Small is 6.3 inch diameter x 17.7 inches high and requires one 15 watt 120 volt medium base fluorescent lamp not included. Medium is 7.8 inch diameter x 35.4 inches high and requires one 15 watt 120 volt medium base fluorescent lamp not included. Large is 9.8 inch diameter x 47.2 inches high and requires one 24 watt 120 volt medium base fluorescent lamp not included.

LAMP 1 x CF/Medium (E26)/24W/120V Compact Fluorescent

SPEC # MCM100077

| COMPANY | PROJECT | FIXTURE TYPE | APPROVED BY | DATE |
|---------|---------|--------------|-------------|------|
|         |         |              |             |      |