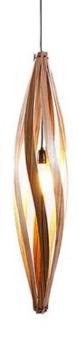

## DESCRIPTION

Cocoon pendant is an open structure consisting of eight beautifully laminated timber leaves. The expressive form gives view to a warm globe that graduates ambient light onto the inner veneers of the structure revealing a magnificent contrast between the inner and outer surfaces. Designed with sustainability in mind, the pendant lights have been manufactured from thin, ultra durable timber laminations which minimizes the ecological footprint whilst creating an uncompromising elegance. It is constructed from flat packable leaves and can be quickly assembled using the small fittings provided. Available in Oak or Walnut finish in small, medium, or large sizes. Also available in floor light version. Small is 6.3 inch diameter x 17.7 inches high and requires one 15 watt 120 volt medium base fluorescent lamp not included. Medium is 7.8 inch diameter x 35.4 inches high and requires one 15 watt 120 volt medium base fluorescent lamp not included. Large is 9.8 inch diameter x 47.2 inches high and requires one 24 watt 120 volt medium base fluorescent lamp not included.