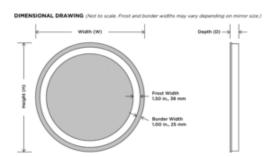

## DESCRIPTION

The Eternity Oval Lighted Mirror is designed to maximize direct illumination. Ideal for precision tasks such as makeup application and shaving. White powder coated chassis for finished side view. Corrosion resistant DuraMirror glass. Choice of standard forward phase control or with Ava dimming.Ava Smart Look technology features tunable white LED lights that allow you to select the color temperature. Select between 6500K for a day of outdoor activities, 4600K for your daily routine, or 2700K for a night out on the town. Tap to Cycle through 2700K, 4600K, 6500K, Night Glow and Off. At every level, hold to dim down to 10%. After one hour of non-use, Energy Save Mode automatically dims lights to 10%. Note: The Eternity Oval mirror must be installed in the W x H (width x height) orientation as listed; it cannot be installed in any other direction.

| SHADE COLOR           | Mirror               |  |  |
|-----------------------|----------------------|--|--|
| BODY FINISH           | N/A                  |  |  |
| WATTAGE               | 58W                  |  |  |
| DIMMER                | Standard 120V        |  |  |
| DIMENSIONS            | 21"W x 30"H x 2.75"D |  |  |
| INTEGRATED LED MODULE |                      |  |  |
| LAMP                  | 1 x LED/58W/120V LED |  |  |
|                       |                      |  |  |
| Technical Information |                      |  |  |
| LUMINOUS FLUX         | 4960 lumens          |  |  |
| LUMENS/WATT           | 85.52                |  |  |
| LAMP COLOR            | 3000k                |  |  |
| COLOR RENDERING       | 90 CR                |  |  |
|                       |                      |  |  |
|                       |                      |  |  |
|                       |                      |  |  |
|                       |                      |  |  |
|                       |                      |  |  |
|                       |                      |  |  |
| SPEC #                | EMR100954            |  |  |

Shown in: Mirror

| MODELS      |                     |                      |                        |                    |  |
|-------------|---------------------|----------------------|------------------------|--------------------|--|
| Base Model* | Base Model with Ava | Dimensions           | Initial Lumens/Fixture | Power Requirements |  |
| ETE-2130    | ETE-2130-AE         | 21"W x 30"H x 1.75"D | 4,960 standard         | 120/240 VAC, 58W   |  |