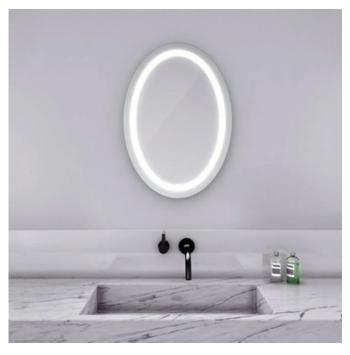

## Eternity Oval Lighted Mirror

SPEC # EMR100954

BRAND Electric Mirror

## DESCRIPTION

The Eternity Oval Lighted Mirror is designed to maximize direct illumination. Ideal for precision tasks such as makeup application and shaving. White powder coated chassis for finished side view. Corrosion resistant DuraMirror glass. Choice of standard forward phase control or with Ava dimming.Ava Smart Look technology features tunable white LED lights that allow you to select the color temperature. Select between 6500K for a day of outdoor activities, 4600K for your daily routine, or 2700K for a night out on the town. Tap to Cycle through 2700K, 4600K, 6500K, Night Glow and Off. At every level, hold to dim down to 10%. After one hour of non-use, Energy Save Mode automatically dims lights to 10%. Note: The Eternity Oval mirror must be installed in the W x H (width x height) orientation as listed; it cannot be installed in any other direction.

Shown in: Mirror

| MODELS      |                     |                      |                        |                    |  |
|-------------|---------------------|----------------------|------------------------|--------------------|--|
| Base Model* | Base Model with Ava | Dimensions           | Initial Lumens/Fixture | Power Requirements |  |
| ETE-2130    | ETE-2130-AE         | 21"W x 30"H x 1.75"D | 4,960 standard         | 120/240 VAC, 58W   |  |