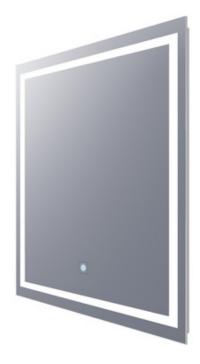

## DESCRIPTION

The Integrity Rectangle Lighted Mirror is designed to maximize direct illumination. Ideal for precision tasks such as makeup application and shaving. White powder coated chasis for finished side view. Available in eight sizes with standard or Ava control options. Standard control option allows for control with an on/ off switch or forward phase dimming switch. Ava may be controlled by an external on/off light switch or with the Ava touch control located 6 inches up from the bottom of the mirror. Ava Smart Look technology features tunable white LED lights that allow you to select the color temperature. Select between 6500K for a day of outdoor activities, 4600K for your daily routine, or 2700K for a night out on the town. Tap to Cycle through 2700K, 4600K, 6500K, Night Glow and Off. At every level, hold to dim down to 10%. After one hour of non-use, Energy Save Mode automatically dims lights to 10%. Note: The Integrity mirror must be installed in the W x H (width x height) orientation as listed; it cannot be installed in any other direction.