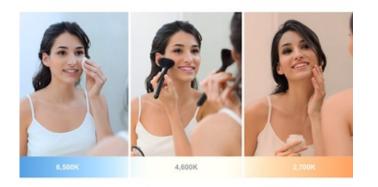

## DESCRIPTION

The Integrity Rectangle Lighted Mirror is designed to maximize direct illumination. Ideal for precision tasks such as makeup application and shaving. White powder coated chasis for finished side view. Available in eight sizes with standard or Ava control options. Standard control option allows for control with an on/ off switch or forward phase dimming switch. Ava may be controlled by an external on/off light switch or with the Ava touch control located 6 inches up from the bottom of the mirror. Ava Smart Look technology features tunable white LED lights that allow you to select the color temperature. Select between 6500K for a day of outdoor activities, 4600K for your daily routine, or 2700K for a night out on the town. Tap to Cycle through 2700K, 4600K, 6500K, Night Glow and Off. At every level, hold to dim down to 10%. After one hour of non-use, Energy Save Mode automatically dims lights to 10%. Note: The Integrity mirror must be installed in the W x H (width x height) orientation as listed; it cannot be installed in any other direction.