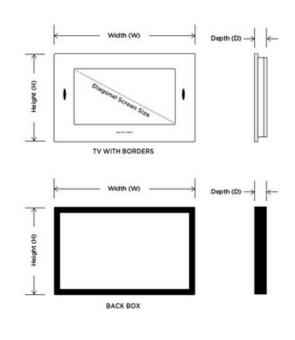

SHADE COLOR

BODY FINISH

Black
WATTAGE

N/A

DIMMER

N/A

DIMENSIONS

18.94"W x 12.63"H