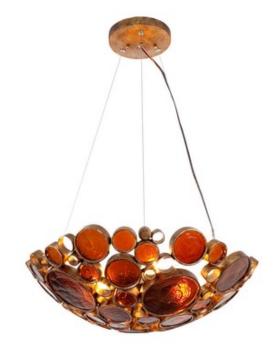

## DESCRIPTION

Fascination Bowl Pendant is breathtaking, inspired by the ruins of an old Nevada mine at sunset. The walls had been constructed of wine bottles and mud. All those old bottles were arranged so perfectly, capturing the sunlight. We mimicked the bottle ends with recycled steel circles of varying sizes filled with recycled glass discs. Available in Clear glass with a Hammered Ore finish, Champagne glass with a Zen Gold finish, Clear glass with a Nevada finish, Amber glass with a Kolorado finish, or Clear Glass with a Metallic Silver finish in small and large sizes. 100 watt, 120 volt A19 Medium base incandescent bulbs are required, but not included. CSA listed. Small: 20 inch width x 6 inch height x 120 inch maximum length. Large: 27 inch width x 8 inch height x 120 inch maximum length.