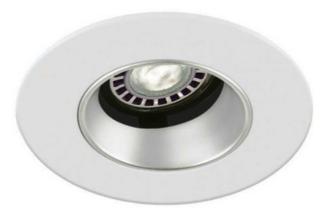

## DESCRIPTION

T3450W 3.5 Inch Round Adjustable Wall Wash Trim is made of plated die-formed steel or powder coat painted finish with anodized aluminum reflector. Trim finish available in White, Black, Gold Plated 24K, Chrome, Brushed Chrome, Architectural Bronze, Antique Copper, Matte White, Brushed Nickel, Satin Nickel, Metallic Grey or Antique Nickel. Additional reflector finishes include specular Clear or Black, or painted White, Black or Matte White. See attached manufacturer specification for housing/trim combination options. Lamp options include 12 volt GU5.3 MR16 halogen up to 50 watts, 120 volt PAR16 LED up to 8 watts, 12 volt GU5.3 MR16 LED up to 11.5 watts, and 120 volt GU10 MR16 LED up to 9.8 watts. Use supplied glass lens only with MR16 lamps with no glass cover. See housing for dimmer information. UL listed. Suitable for damp locations. 1 year warranty. 3 5/8 inch ceiling cutout. 4.4 inch diameter x 2 inch height. 2.6 inch diameter aperture. A complete fixture includes a housing and trim, sold separately.