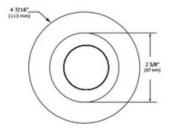

## DESCRIPTION

T3450W 3.5 Inch Round Adjustable Wall Wash Trim is made of plated die-formed steel or powder coat painted finish with anodized aluminum reflector. Trim finish available in White, Black, Gold Plated 24K, Chrome, Brushed Chrome, Architectural Bronze, Antique Copper, Matte White, Brushed Nickel, Satin Nickel, Metallic Grey or Antique Nickel. Additional reflector finishes include specular Clear or Black, or painted White, Black or Matte White. See attached manufacturer specification for housing/trim combination options. Lamp options include 12 volt GU5.3 MR16 halogen up to 50 watts, 120 volt PAR16 LED up to 8 watts, 12 volt GU5.3 MR16 LED up to 11.5 watts, and 120 volt GU10 MR16 LED up to 9.8 watts. Use supplied glass lens only with MR16 lamps with no glass cover. See housing for dimmer information. UL listed. Suitable for damp locations. 1 year warranty. 3 5/8 inch ceiling cutout. 4.4 inch diameter x 2 inch height. 2.6 inch diameter aperture. A complete fixture includes a housing and trim, sold separately.