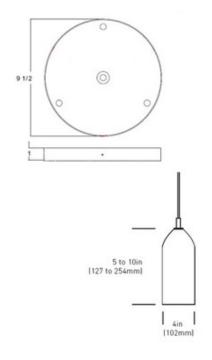

## DESCRIPTION

Tank 3 Multi Pendant is offered as a preconfigured cluster. Each cluster is a grouping of pendant lights made from re-purposed fire extinguisher tanks. Lights are finished with high gloss automotive paint in a range of colors selected by manufacturer, all with a white painted interior. Each cluster is suspended from a round canopy finished with Silver powdercoating. The lights are made from recycled reclaimed materials, so their exact size and shape varies. The image is a representation of the basic form, but does not represent the actual fixture. Three 4.5 watt 120 volt 2700K, 310 lumens candelabra base LED bulbs are included. Canopy: 9.5 inch diameter x 1 inch height and includes three 4 inch diameter fixtures ranging in height from 5 to 10 inches, selected by the manufacturer.