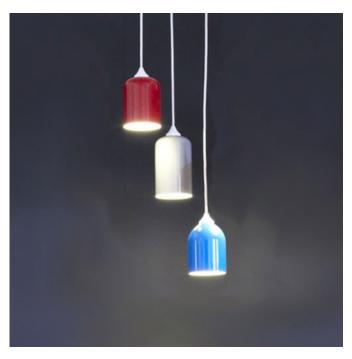

## DESCRIPTION

Tank 3 Multi Pendant is offered as a preconfigured cluster. Each cluster is a grouping of pendant lights made from re-purposed fire extinguisher tanks. Lights are finished with high gloss automotive paint in a range of colors selected by manufacturer, all with a white painted interior. Each cluster is suspended from a round canopy finished with Silver powdercoating. The lights are made from recycled reclaimed materials, so their exact size and shape varies. The image is a representation of the basic form, but does not represent the actual fixture. Three 4.5 watt 120 volt 2700K, 310 lumens candelabra base LED bulbs are included. Canopy: 9.5 inch diameter x 1 inch height and includes three 4 inch diameter fixtures ranging in height from 5 to 10 inches, selected by the manufacturer.