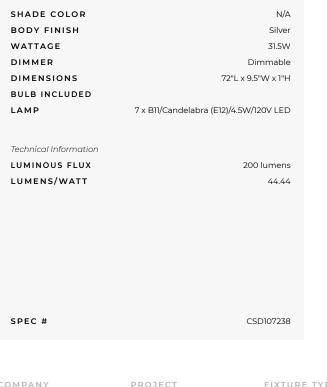

## Tank 7 Light Pendant

CSD107238

## DESCRIPTION

Tank 7 Multi Pendant is offered as a preconfigured cluster. Each cluster is a grouping of pendant lights made from re-purposed fire extinguisher tanks. Lights are finished with high gloss automotive paint in a range of colors selected by manufacturer, all with a white painted interior. Each cluster is suspended from a round canopy finished with Silver powdercoating. The lights are made from recycled reclaimed materials, so their exact size and shape can vary. The image is a representation of the basic form, but does not represent the actual fixture. Seven 4.5 watt 120 volt 2700K, 310 lumens candelabra base LED bulbs are included. Canopy: 9.5 inch diameter x 1 inch height and includes six 4 inch diameter fixtures and one 5 inch diameter fixture ranging in height from 5 to 10 inches selected by the manufacturer.