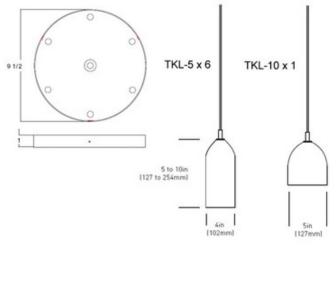

## DESCRIPTION

Tank 7 Multi Pendant is offered as a preconfigured cluster. Each cluster is a grouping of pendant lights made from re-purposed fire extinguisher tanks. Lights are finished with high gloss automotive paint in a range of colors selected by manufacturer, all with a white painted interior. Each cluster is suspended from a round canopy finished with Silver powdercoating. The lights are made from recycled reclaimed materials, so their exact size and shape can vary. The image is a representation of the basic form, but does not represent the actual fixture. Seven 4.5 watt 120 volt 2700K, 310 lumens candelabra base LED bulbs are included. Canopy: 9.5 inch diameter x 1 inch height and includes six 4 inch diameter fixtures and one 5 inch diameter fixture ranging in height from 5 to 10 inches selected by the manufacturer.