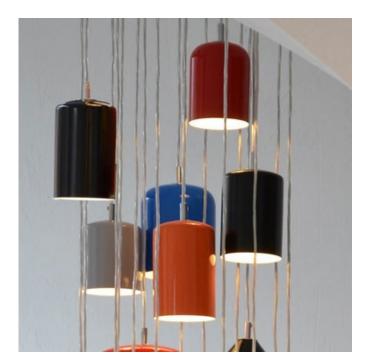

## DESCRIPTION

Tank 7 Multi Pendant is offered as a preconfigured cluster. Each cluster is a grouping of pendant lights made from re-purposed fire extinguisher tanks. Lights are finished with high gloss automotive paint in a range of colors selected by manufacturer, all with a white painted interior. Each cluster is suspended from a round canopy finished with Silver powdercoating. The lights are made from recycled reclaimed materials, so their exact size and shape can vary. The image is a representation of the basic form, but does not represent the actual fixture. Seven 4.5 watt 120 volt 2700K, 310 lumens candelabra base LED bulbs are included. Canopy: 9.5 inch diameter x 1 inch height and includes six 4 inch diameter fixtures and one 5 inch diameter fixture ranging in height from 5 to 10 inches selected by the manufacturer.

Shown in: Silver

 COMPANY
 PROJECT
 FIXTURE TYPE
 APPROVED BY
 DATE