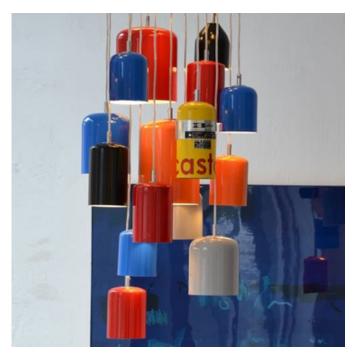

## DESCRIPTION

Tank 15 Multi Pendant is offered as a preconfigured cluster. Each cluster is a grouping of pendant lights made from re-purposed fire extinguisher tanks. Lights are finished with high gloss automotive paint in a range of colors selected by manufacturer, all with a white painted interior. Each cluster is suspended from a round canopy finished with Silver powdercoating. The lights are made from recycled reclaimed materials, so their exact size and shape can vary. The image is a representation of the basic form, but does not represent the actual fixture. Fifteen 4.5 watt 120 volt 2700K, 310 lumens candelabra base LED bulbs are included. Canopy: 20 inch diameter x 1.5 inch height and includes twelve 4 inch diameter fixtures and three 5 inch diameter fixtures ranging in height from 5 to 10 inches selected by the manufacturer.

Shown in: Silver

| COMPANY | PROJECT | FIXTURE TYPE | APPROVED BY | DATE |
|---------|---------|--------------|-------------|------|
|         |         |              |             |      |