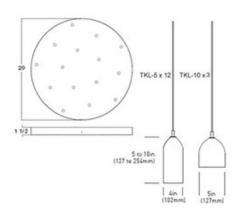

## DESCRIPTION

Tank 15 Multi Pendant is offered as a preconfigured cluster. Each cluster is a grouping of pendant lights made from re-purposed fire extinguisher tanks. Lights are finished with high gloss automotive paint in a range of colors selected by manufacturer, all with a white painted interior. Each cluster is suspended from a round canopy finished with Silver powdercoating. The lights are made from recycled reclaimed materials, so their exact size and shape can vary. The image is a representation of the basic form, but does not represent the actual fixture. Fifteen 4.5 watt 120 volt 2700K, 310 lumens candelabra base LED bulbs are included. Canopy: 20 inch diameter x 1.5 inch height and includes twelve 4 inch diameter fixtures and three 5 inch diameter fixtures ranging in height from 5 to 10 inches selected by the manufacturer.