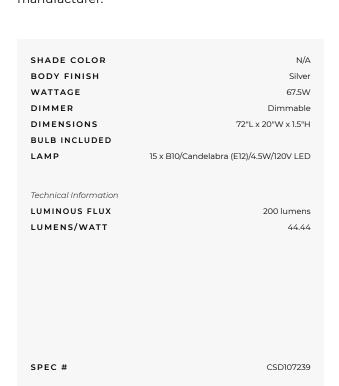

## Tank 15 Light Pendant

CSD107239

BRAND Castor Design

## DESCRIPTION

Tank 15 Multi Pendant is offered as a preconfigured cluster. Each cluster is a grouping of pendant lights made from re-purposed fire extinguisher tanks. Lights are finished with high gloss automotive paint in a range of colors selected by manufacturer, all with a white painted interior. Each cluster is suspended from a round canopy finished with Silver powdercoating. The lights are made from recycled reclaimed materials, so their exact size and shape can vary. The image is a representation of the basic form, but does not represent the actual fixture. Fifteen 4.5 watt 120 volt 2700K, 310 lumens candelabra base LED bulbs are included. Canopy: 20 inch diameter x 1.5 inch height and includes twelve 4 inch diameter fixtures and three 5 inch diameter fixtures ranging in height from 5 to 10 inches selected by the manufacturer.