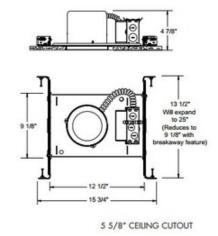

## DESCRIPTION

5 Inch 900 Lumen 120 Volt LED IC New Construction Housing is a dedicated LED, Air-Loc sealed housing with integral light engine. Shallow housing allows for fit in 2 x 6 construction. IC designation allows housing to be completely covered with insulation. Fully sealed housing stops infiltration and exfiltration of air reducing heating and air cooling costs without the use of additional gaskets. Replaceable light engine mounts directly to housing and incorporates the latest generation high lumen output LED array. Comparable light output to 75 watt PAR30 incandescent while consuming less than 16 watts. Available with 2700K, 3000K, 3500K or 4100K color temperatures available, 90 minimum CRI. Wide flood distribution shipped as standard with optional optic accessories available and sold separately. 120 volt only driver is dimmable with the use of most incandescent, magnetic low voltage and electronic low voltage wall box dimmers (see attached manufacturer dimmer compatibility reference). 50,000 hour average lamp life with 70 percent lumen maintenance. UL listed for damp locations. Energy Star qualified and Title 24 compliant with specific trims. 15.75 inch length x 9.1 inch width x 4.9 inch height. A complete fixture includes a housing and trim, sold separately.