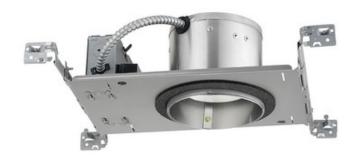

## DESCRIPTION

5 Inch 900 Lumen 120 Volt LED IC New Construction Housing is a dedicated LED, Air-Loc sealed housing with integral light engine. Shallow housing allows for fit in 2 x 6 construction. IC designation allows housing to be completely covered with insulation. Fully sealed housing stops infiltration and exfiltration of air reducing heating and air cooling costs without the use of additional gaskets. Replaceable light engine mounts directly to housing and incorporates the latest generation high lumen output LED array. Comparable light output to 75 watt PAR30 incandescent while consuming less than 16 watts. Available with 2700K, 3000K, 3500K or 4100K color temperatures available, 90 minimum CRI. Wide flood distribution shipped as standard with optional optic accessories available and sold separately. 120 volt only driver is dimmable with the use of most incandescent, magnetic low voltage and electronic low voltage wall box dimmers (see attached manufacturer dimmer compatibility reference). 50,000 hour average lamp life with 70 percent lumen maintenance. UL listed for damp locations. Energy Star qualified and Title 24 compliant with specific trims. 15.75 inch length x 9.1 inch width x 4.9 inch height. A complete fixture includes a housing and trim, sold separately.