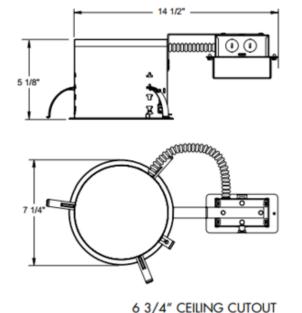

## DESCRIPTION

6 Inch 120 Volt 600 Lumen Generation 4 LED IC Remodel Housing is a dedicated LED, Air-Loc remodel housing with integral light engine. Shallow housing allows for fit in 2 x 6 construction. IC remodel housing for remodel application where back side of ceiling is not accessible and can be completely covered with insulation. When used with supplied ALG kit, stops infiltration and exfiltration of air, reducing heating and air cooling costs. Replaceable light engine mounts directly to housing and incorporates the latest generation high lumen output LED array. Comparable light output to 65 watt BR30 incandescent while consuming less than 11.5 watts. Available with 2700K, 3000K, 3500K, or 4100K color temperature, 90 minimum CRI. Wide flood distribution shipped as standard. Optional optic accessories available, sold separately. 120 volt only driver is dimmable with the use of most incandescent, magnetic low voltage and electronic low voltage wall box dimmers (see attached manufacturer dimmer compatibility reference). Life rated for 50,000 hours at 70 percent lumen maintenance. Energy Star. Title 24 compliant with select trims. UL listed for damp locations. 14.5 inch length x 7.25 inch width x 5.1 inch height. A complete fixture includes a housing and trim, sold separately.