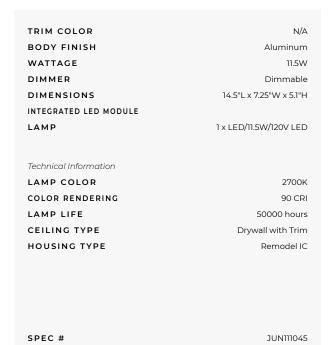

## DESCRIPTION

6 Inch 120 Volt 600 Lumen Generation 4 LED IC Remodel Housing is a dedicated LED, Air-Loc remodel housing with integral light engine. Shallow housing allows for fit in 2 x 6 construction. IC remodel housing for remodel application where back side of ceiling is not accessible and can be completely covered with insulation. When used with supplied ALG kit, stops infiltration and exfiltration of air, reducing heating and air cooling costs. Replaceable light engine mounts directly to housing and incorporates the latest generation high lumen output LED array. Comparable light output to 65 watt BR30 incandescent while consuming less than 11.5 watts. Available with 2700K, 3000K, 3500K, or 4100K color temperature, 90 minimum CRI. Wide flood distribution shipped as standard. Optional optic accessories available, sold separately. 120 volt only driver is dimmable with the use of most incandescent, magnetic low voltage and electronic low voltage wall box dimmers (see attached manufacturer dimmer compatibility reference). Life rated for 50,000 hours at 70 percent lumen maintenance. Energy Star. Title 24 compliant with select trims. UL listed for damp locations. 14.5 inch length x 7.25 inch width x 5.1 inch height. A complete fixture includes a housing and trim, sold separately.