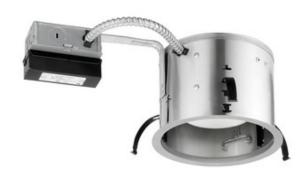

## DESCRIPTION

6 Inch 120 Volt 600 Lumen Generation 4 LED IC Remodel Housing is a dedicated LED, Air-Loc remodel housing with integral light engine. Shallow housing allows for fit in 2 x 6 construction. IC remodel housing for remodel application where back side of ceiling is not accessible and can be completely covered with insulation. When used with supplied ALG kit, stops infiltration and exfiltration of air, reducing heating and air cooling costs. Replaceable light engine mounts directly to housing and incorporates the latest generation high lumen output LED array. Comparable light output to 65 watt BR30 incandescent while consuming less than 11.5 watts. Available with 2700K, 3000K, 3500K, or 4100K color temperature, 90 minimum CRI. Wide flood distribution shipped as standard. Optional optic accessories available, sold separately. 120 volt only driver is dimmable with the use of most incandescent, magnetic low voltage and electronic low voltage wall box dimmers (see attached manufacturer dimmer compatibility reference). Life rated for 50,000 hours at 70 percent lumen maintenance. Energy Star. Title 24 compliant with select trims. UL listed for damp locations. 14.5 inch length x 7.25 inch width x 5.1 inch height. A complete fixture includes a housing and trim, sold separately.