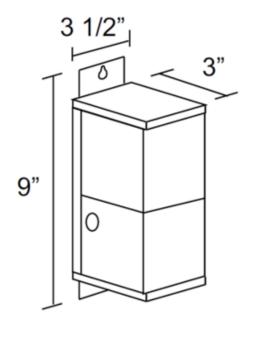

| SHADE COLOR       | N/A                  |
|-------------------|----------------------|
| BODY FINISH       | Black                |
| WATTAGE           | 10W                  |
| DIMMER            | Low Voltage Magnetic |
| DIMENSIONS        | 3.5"W x 9"H x 3"D    |
| BULB NOT INCLUDED |                      |
| LAMP              | N/A                  |
|                   |                      |
|                   |                      |
|                   |                      |
|                   |                      |
|                   |                      |
|                   |                      |
|                   |                      |
|                   |                      |
|                   |                      |
|                   |                      |
|                   |                      |
|                   |                      |
| SPEC #            | JUN111319            |
| SPLC #            | JOINIIISIS           |