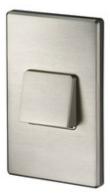

## DESCRIPTION

The LMS Indoor Mini LED step light with hood optic is designed for installation in indoor wall mount applications using a standard junction box-not supplied. IC rated for direct contact with insulation. Available in hood, cutoff, louver and marker optic. Modular design allows fixture to be mounted in horizontal or vertical orientation. Fixture provided in vertical orientation from factory. Finish options include Plated Satin Nickel, Plated Bronze, Textured Black or Textured White. LED light engine utilizes two 1 watt high lumen LEDs in 3000K or 4100K color temperature. LED driver accommodates input voltage of 120 VAC at 60Hz with power factor less than .9 at 120 volt input. Driver is dimmable with the use of Juno qualified 120 volt electronic low voltage dimmers (see attached manufacturer specification for approved dimmers). Life rated for 50,000 hours at 70 percent lumen mair dam drive inch

| naintenance. ADA compliant. UL listed for indoor<br>amp locations. Fixture comes complete with housing,<br>river and trim. 2.75 inch width x 4.5 inch height x 1.7<br>ach depth. |                        |
|----------------------------------------------------------------------------------------------------------------------------------------------------------------------------------|------------------------|
| SHADE COLOR                                                                                                                                                                      | N/A                    |
| BODY FINISH                                                                                                                                                                      | Satin Nickel           |
| WATTAGE                                                                                                                                                                          | 2W                     |
| DIMMER                                                                                                                                                                           | Dimmable               |
| DIMENSIONS                                                                                                                                                                       | 2.75"W x 4.5"H x 1.7"D |
| INTEGRATED LED MODULE                                                                                                                                                            |                        |
| LAMP                                                                                                                                                                             | 2 x LED/1W/120V LED    |
| Technical Information                                                                                                                                                            | 3000К                  |
| SPEC #                                                                                                                                                                           | วบทาาา394              |