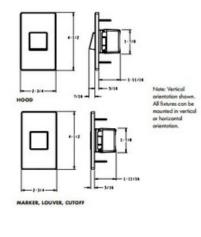

## DESCRIPTION

The LMS Indoor Mini LED step light with hood optic is designed for installation in indoor wall mount applications using a standard junction box-not supplied. IC rated for direct contact with insulation. Available in hood, cutoff, louver and marker optic. Modular design allows fixture to be mounted in horizontal or vertical orientation. Fixture provided in vertical orientation from factory. Finish options include Plated Satin Nickel, Plated Bronze, Textured Black or Textured White. LED light engine utilizes two 1 watt high lumen LEDs in 3000K or 4100K color temperature. LED driver accommodates input voltage of 120 VAC at 60Hz with power factor less than .9 at 120 volt input. Driver is dimmable with the use of Juno qualified 120 volt electronic low voltage dimmers (see attached manufacturer specification for approved dimmers). Life rated for 50,000 hours at 70 percent lumen mair dam drive inch

| naintenance. ADA compliant. UL listed for indoor<br>amp locations. Fixture comes complete with housing,<br>river and trim. 2.75 inch width x 4.5 inch height x 1.7<br>ach depth. |                        |
|----------------------------------------------------------------------------------------------------------------------------------------------------------------------------------|------------------------|
| SHADE COLOR                                                                                                                                                                      | N/A                    |
| BODY FINISH                                                                                                                                                                      | Satin Nickel           |
| WATTAGE                                                                                                                                                                          | 2W                     |
| DIMMER                                                                                                                                                                           | Dimmable               |
| DIMENSIONS                                                                                                                                                                       | 2.75"W x 4.5"H x 1.7"D |
| INTEGRATED LED MODULE                                                                                                                                                            |                        |
| LAMP                                                                                                                                                                             | 2 x LED/1W/120V LED    |
| Technical Information                                                                                                                                                            | 3000К                  |
| SPEC #                                                                                                                                                                           | วบทาาา394              |