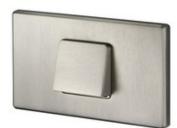

## DESCRIPTION

The LMS Indoor Mini LED step light with hood optic is designed for installation in indoor wall mount applications using a standard junction box-not supplied. IC rated for direct contact with insulation. Available in hood, cutoff, louver and marker optic. Modular design allows fixture to be mounted in horizontal or vertical orientation. Fixture provided in vertical orientation from factory. Finish options include Plated Satin Nickel, Plated Bronze, Textured Black or Textured White. LED light engine utilizes two 1 watt high lumen LEDs in 3000K or 4100K color temperature. LED driver accommodates input voltage of 120 VAC at 60Hz with power factor less than .9 at 120 volt input. Driver is dimmable with the use of Juno qualified 120 volt electronic low voltage dimmers (see attached manufacturer specification for approved dimmers). Life rated for 50,000 hours at 70 percent lumen mair dam drive inch

| naintenance. ADA compliant. UL listed for indoor<br>amp locations. Fixture comes complete with housing,<br>river and trim. 2.75 inch width x 4.5 inch height x 1.7<br>ach depth. |                        |
|----------------------------------------------------------------------------------------------------------------------------------------------------------------------------------|------------------------|
| SHADE COLOR                                                                                                                                                                      | N/A                    |
| BODY FINISH                                                                                                                                                                      | Satin Nickel           |
| WATTAGE                                                                                                                                                                          | 2W                     |
| DIMMER                                                                                                                                                                           | Dimmable               |
| DIMENSIONS                                                                                                                                                                       | 2.75"W x 4.5"H x 1.7"D |
| INTEGRATED LED MODULE                                                                                                                                                            |                        |
| LAMP                                                                                                                                                                             | 2 x LED/1W/120V LED    |
| Technical Information                                                                                                                                                            | 3000К                  |
| SPEC #                                                                                                                                                                           | วบทาาา394              |