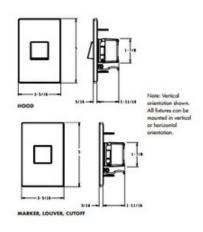

## DESCRIPTION

The LMSW Outdoor Mini LED step light with louver optic is designed for installation in outdoor wall mount applications using a standard junction boxnot supplied. IC rated for direct contact with insulation. Available in hood, cutoff, louver and marker optic. Modular design allows fixture to be mounted in horizontal or vertical orientation. Fixture provided in vertical orientation from factory. Finish in Textured Silver. LED light engine utilizes two 1 watt high lumen LEDs in 4100K color temperature. LED driver accommodates input voltage of 120 VAC at 60Hz with power factor less than .9 at 120 volt input. Driver is dimmable with the use of Juno qualified 120 volt electronic low voltage dimmers (see attached manufacturer specification for approved dimmers). Life rated for 50,000 hours at 70 percent lumen maintenance. ADA compliant. UL listed for wet locations. IP65 rated. Fixture complete with housing, driver and trim. 3.3 inch width x 5 inch height x 1.7 inch depth. LIMITED TO QUANTITY ON HAND.