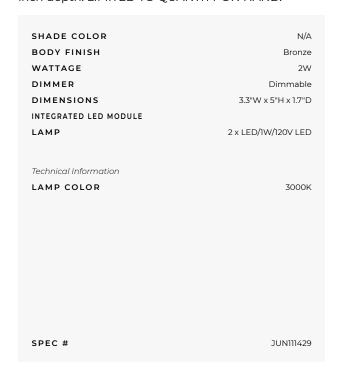

## LMSW Outdoor Mini LED Step Light Louver Optic

JUN111429

BRAND

## DESCRIPTION

The LMSW Outdoor Mini LED step light with louver optic is designed for installation in outdoor wall mount applications using a standard junction boxnot supplied. IC rated for direct contact with insulation. Available in hood, cutoff, louver and marker optic. Modular design allows fixture to be mounted in horizontal or vertical orientation. Fixture provided in vertical orientation from factory. Finish in Textured Silver. LED light engine utilizes two 1 watt high lumen LEDs in 4100K color temperature. LED driver accommodates input voltage of 120 VAC at 60Hz with power factor less than .9 at 120 volt input. Driver is dimmable with the use of Juno qualified 120 volt electronic low voltage dimmers (see attached manufacturer specification for approved dimmers). Life rated for 50,000 hours at 70 percent lumen maintenance. ADA compliant. UL listed for wet locations. IP65 rated. Fixture complete with housing, driver and trim. 3.3 inch width x 5 inch height x 1.7 inch depth. LIMITED TO QUANTITY ON HAND.