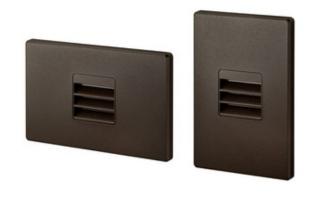

## DESCRIPTION

The LMSW Outdoor Mini LED step light with louver optic is designed for installation in outdoor wall mount applications using a standard junction boxnot supplied. IC rated for direct contact with insulation. Available in hood, cutoff, louver and marker optic. Modular design allows fixture to be mounted in horizontal or vertical orientation. Fixture provided in vertical orientation from factory. Finish in Textured Silver. LED light engine utilizes two 1 watt high lumen LEDs in 4100K color temperature. LED driver accommodates input voltage of 120 VAC at 60Hz with power factor less than .9 at 120 volt input. Driver is dimmable with the use of Juno qualified 120 volt electronic low voltage dimmers (see attached manufacturer specification for approved dimmers). Life rated for 50,000 hours at 70 percent lumen maintenance. ADA compliant. UL listed for wet locations. IP65 rated. Fixture complete with housing, driver and trim. 3.3 inch width x 5 inch height x 1.7 inch depth. LIMITED TO QUANTITY ON HAND.