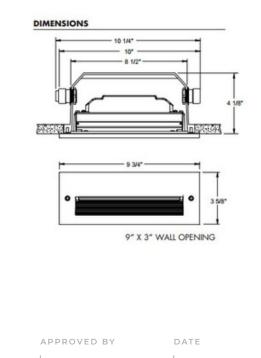

## DESCRIPTION

The Performance LED step light power module trim is rated for use in outdoor or indoor wall mount applications including pour, brick masonry or drywall. Trim finish available in textured Silver finish. Matte textured diffuser supplied with all trims. LED light engine and driver mounted directly to trim assembly for ease of wiring and installation into housing after rough in. Available in 3000K color temperature. Non-dimming driver accommodates input voltage of 120 volts AC at 50-60Hz. Power factor less than .9 at 120 volt input. Driver is thermally protected and has integral overload and short circuit protection. Life rated for 50,000 hours at 70 percent lumen maintenance. UL listed for wet locations. IP65 rated. 9.75 inch width x 4.1 inch depth x 3.6 inch height. REQUIRED BACK HOUSING IC115LEDHSG sold separately.