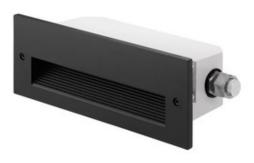

## Lightology

838LED Outdoor Step Light Power Module Trim SPEC # JUNII1480

(Ψ<u>L</u>)

## DESCRIPTION

The Performance LED step light power module trim is rated for use in outdoor or indoor wall mount applications including pour, brick masonry or drywall. Trim finish available in textured Silver finish. Matte textured diffuser supplied with all trims. LED light engine and driver mounted directly to trim assembly for ease of wiring and installation into housing after rough in. Available in 3000K color temperature. Non-dimming driver accommodates input voltage of 120 volts AC at 50-60Hz. Power factor less than .9 at 120 volt input. Driver is thermally protected and has integral overload and short circuit protection. Life rated for 50,000 hours at 70 percent lumen maintenance. UL listed for wet locations. IP65 rated. 9.75 inch width x 4.1 inch depth x 3.6 inch height. REQUIRED BACK HOUSING IC115LEDHSG sold separately.