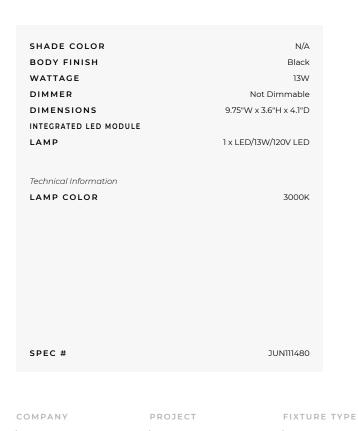

## DESCRIPTION

The Performance LED step light power module trim is rated for use in outdoor or indoor wall mount applications including pour, brick masonry or drywall. Trim finish available in textured Silver finish. Matte textured diffuser supplied with all trims. LED light engine and driver mounted directly to trim assembly for ease of wiring and installation into housing after rough in. Available in 3000K color temperature. Non-dimming driver accommodates input voltage of 120 volts AC at 50-60Hz. Power factor less than .9 at 120 volt input. Driver is thermally protected and has integral overload and short circuit protection. Life rated for 50,000 hours at 70 percent lumen maintenance. UL listed for wet locations. IP65 rated. 9.75 inch width x 4.1 inch depth x 3.6 inch height. REQUIRED BACK HOUSING IC115LEDHSG sold separately.