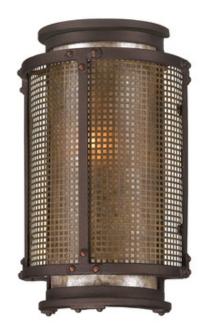

## Copper Mountain Outdoor Wall Sconce

BRAND Troy Lighting

## DESCRIPTION

LAMP

The rustic Copper Mountain Outdoor Wall Sconce is the perfect addition to any home from farmhouse to contemporary styles. The front is adorned with a perforated metal diffuser, which softens the light and creates a warm and inviting glow. The diffuser is made of durable metal, ensuring that it will withstand the elements and last for years to come. It can be mounted on any exterior wall, making it a versatile and practical lighting solution for porches, decks, and patios.

SHADE COLOR Silver
BODY FINISH Copper
WATTAGE 5W
DIMMER Standard 120V
DIMENSIONS 6.25"W x 10.5"H
BULB NOT INCLUDED

1 x B11/Candelabra (E12)/5W/120V LED 1 x B10/Candelabra (E12)/120V LED

1 x B10/Candelabra (E12)/60W/120V Incandescent