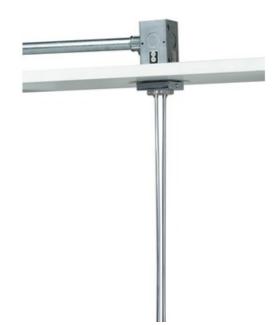

## DESCRIPTION

A single feed canopy is mounted to a wall or ceiling adjacent to the Kable Lite run. It can be used anywhere in the run. It brings power to the kable lite run from a remote single feed transformer (sold separately). Special 2 inch square junction box included. The low-voltage leads from the remote transformer are connected to the canopy leads inside the electrical box and the canopy mounts to the electrical box. The two leads from the canopy are 24 inches long and can be cut and bent in the field. To drop the Kable Lite system further down from the ceiling, add one pair of hardwire feeds (sold separately). Finish available in Satin Nickel. ETL listed. 2.5 inch square x 3.6 inch depth.

SPEC #

TLG11554

2.5" 34 mm 3.6" 89 mm <u>24</u>\* 610 mm