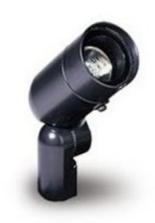

## BL711 Mini-Bullyte with Mounting Stake

SPEC # HAD119299

BRAND

Hadco by Signify

## DESCRIPTION

BL711 Mini-Bullyte with Mounting Stake is fabricated from die cast aluminum with thermoset polyester powdercoat finish in Black or Bronze. Double gasketed shroud and fully adjustable swivel arm with vibration proof locking teeth. Clear tempered glass lens. Includes 1.4 inch diameter x 9.5 inch length S7 PVC stake with integral .5 inch NPS fitter. Optional junction box accessories available, sold separately. One 35 watt maximum 12 volt MR11 bipin lamp is required, but not included. Pre-wired with 3 foot pigtail of 18-2 AWG wire. Includes low voltage quick connector LVC3 for easy hook up to the low voltage supply cable, sold separately. 2 inch diameter x 4.3 inch depth x 3.9 inch height. ETL listed for wet locations. Required low voltage remote transformer and optional mounting accessories sold separately.