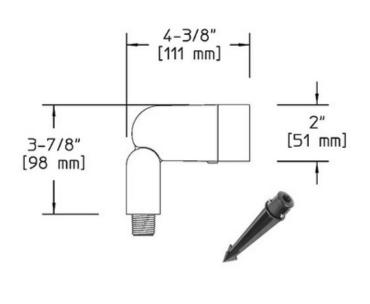

## DESCRIPTION

BL711 Mini-Bullyte with Mounting Stake is fabricated from die cast aluminum with thermoset polyester powdercoat finish in Black or Bronze. Double gasketed shroud and fully adjustable swivel arm with vibration proof locking teeth. Clear tempered glass lens. Includes 1.4 inch diameter x 9.5 inch length S7 PVC stake with integral .5 inch NPS fitter. Optional junction box accessories available, sold separately. One 35 watt maximum 12 volt MR11 bipin lamp is required, but not included. Pre-wired with 3 foot pigtail of 18-2 AWG wire. Includes low voltage quick connector LVC3 for easy hook up to the low voltage supply cable, sold separately. 2 inch diameter x 4.3 inch depth x 3.9 inch height. ETL listed for wet locations. Required low voltage remote transformer and optional mounting accessories sold separately.