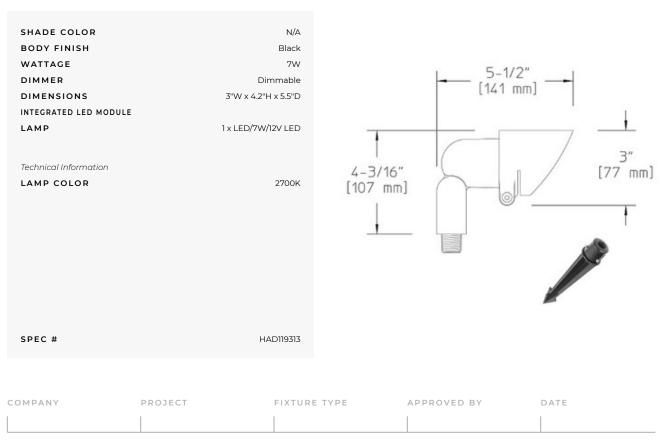

## Lightology

BL616 LED Bullyte with Mounting Stake 7W 24 Deg

SPEC #

HAD119313

## DESCRIPTION

BL616 7 Watt 24 Degree Flood LED Bullyte with Mounting Stake is fabricated from die cast marine grade aluminum alloy with gasketed fully rotatable shroud and fully adjustable swivel arm with vibration proof locking teeth. Thermoset polyester powdercoat finish in Black, Bronze or Verde. Clear tempered glass lens. Includes 1.4 inch diameter x 9.5 inch length S7 PVC stake with integral .5 inch NPS fitter. Optional junction box accessories available, sold separately. Includes 12 volt, 7 watt GU5.3 MR16 LED lamp with 24 degree beam spread with 2700K Warm White color temperature. 25,000 hour lamp life. Available in a 24 degree and 36 degree beam spread option. Pre-wired with 3 foot pigtail of 18-2 AWG wire. Includes low voltage guick connector LVC3 for easy hook up to the low voltage supply cable, sold separately. 3 inch diameter x 5.5 inch depth x 4.2 inch height. ETL listed for wet locations. Required low voltage transformer and optional mounting accessories sold separately.