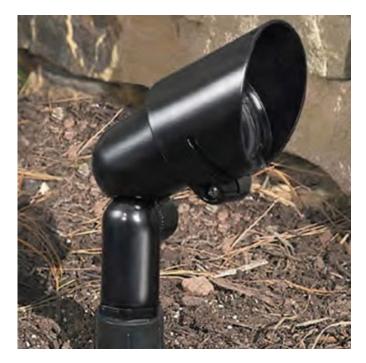

## Lightology

BL616 LED Bullyte with Mounting Stake 7W 24 Deg

SPEC #

HAD119313

## DESCRIPTION

BL616 7 Watt 24 Degree Flood LED Bullyte with Mounting Stake is fabricated from die cast marine grade aluminum alloy with gasketed fully rotatable shroud and fully adjustable swivel arm with vibration proof locking teeth. Thermoset polyester powdercoat finish in Black, Bronze or Verde. Clear tempered glass lens. Includes 1.4 inch diameter x 9.5 inch length S7 PVC stake with integral .5 inch NPS fitter. Optional junction box accessories available, sold separately. Includes 12 volt, 7 watt GU5.3 MR16 LED lamp with 24 degree beam spread with 2700K Warm White color temperature. 25,000 hour lamp life. Available in a 24 degree and 36 degree beam spread option. Pre-wired with 3 foot pigtail of 18-2 AWG wire. Includes low voltage guick connector LVC3 for easy hook up to the low voltage supply cable, sold separately. 3 inch diameter x 5.5 inch depth x 4.2 inch height. ETL listed for wet locations. Required low voltage transformer and optional mounting accessories sold separately.