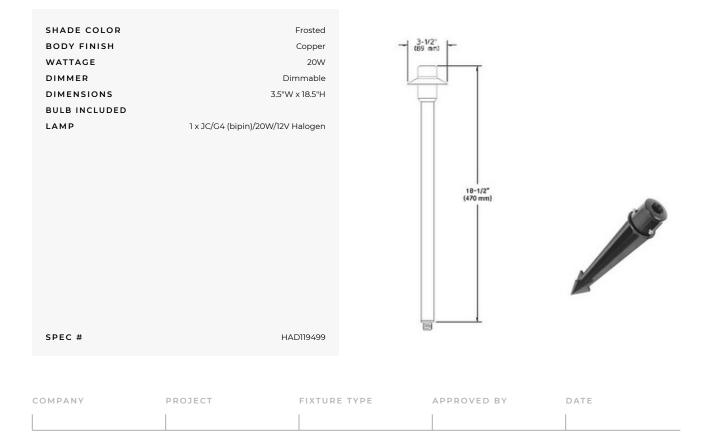

## CUL2 Halogen Copper Pathlyte with Mounting Stake

HAD119499

ⓓ

## DESCRIPTION

CUL2 Halogen Copper Pathlyte with Mounting Stake is fabricated from spun solid copper with copper roof and stem. Natural Copper finish is bright polished, untreated copper which will age naturally to a fine dark copper patina. Machined copper threaded adapter for tool-less relamping. Frosted tempered glass lens with reflective white powdercoat on underside of roof. Includes 1.4 inch diameter x 9.5 inch length PVC stake with integral .5 inch NPS fitter. Optional junction box accessories available, sold separately. Includes one 12 volt, 20 watt JC G4 bipin halogen lamp. Prewired with 3 foot pigtail of 18-2 AWG wire. Includes low voltage quick connector LVC3 for easy hook up to the low voltage supply cable, sold separately. 3.5 inch diameter x 18.5 inch height. ETL listed for wet locations. Requires 12 volt remote transformer, sold separately.