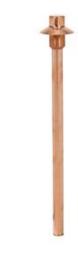

## DESCRIPTION

CUL2 Halogen Copper Pathlyte with Mounting Stake is fabricated from spun solid copper with copper roof and stem. Natural Copper finish is bright polished, untreated copper which will age naturally to a fine dark copper patina. Machined copper threaded adapter for tool-less relamping. Frosted tempered glass lens with reflective white powdercoat on underside of roof. Includes 1.4 inch diameter x 9.5 inch length PVC stake with integral .5 inch NPS fitter. Optional junction box accessories available, sold separately. Includes one 12 volt, 20 watt JC G4 bipin halogen lamp. Prewired with 3 foot pigtail of 18-2 AWG wire. Includes low voltage quick connector LVC3 for easy hook up to the low voltage supply cable, sold separately. 3.5 inch diameter x 18.5 inch height. ETL listed for wet locations. Requires 12 volt remote transformer, sold separately.