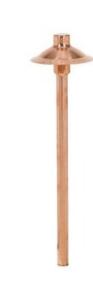

## DESCRIPTION

CUL7D Halogen Copper Pathlyte with Mounting Stake is fabricated from spun solid copper with copper roof and stem. Natural Copper finish is bright polished, untreated copper which will age naturally to a fine dark copper patina. Machined copper threaded adapter for tool-less relamping. Frosted tempered glass lens and reflective white powdercoat on underside of roof. Includes 1.4 inch diameter x 9.5 inch length PVC stake with integral .5 inch NPS fitter. Optional junction box accessories available, sold separately. Includes 12 volt, 20 watt JC G4 bipin halogen lamp. Pre-wired with 3 foot pigtail of 18-2 AWG wire. Low voltage quick connector LVC3 is included for easy hook-up to the low voltage supply cable, sold separately. 6 inch diameter x 23.1 inch height. ETL listed for wet locations. Requires 12 volt remote transformer, sold separately.

Shown in: Copper / Frosted

| SHADE COLOR   | Frosted                           |
|---------------|-----------------------------------|
| BODY FINISH   | Copper                            |
| WATTAGE       | 20W                               |
| DIMMER        | Dimmable                          |
| DIMENSIONS    | 6"W x 23.1"H                      |
| BULB INCLUDED |                                   |
| LAMP          | 1 x JC/G4 (bipin)/20W/12V Halogen |
|               |                                   |
|               |                                   |
|               |                                   |
|               |                                   |
|               |                                   |
|               |                                   |
|               |                                   |
|               |                                   |
|               |                                   |
|               |                                   |
|               |                                   |
|               |                                   |
| SPEC #        | HAD119508                         |
|               |                                   |