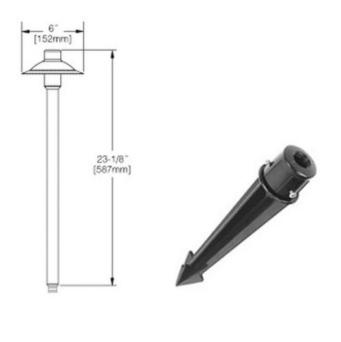

## DESCRIPTION

CUL7D Halogen Copper Pathlyte with Mounting Stake is fabricated from spun solid copper with copper roof and stem. Natural Copper finish is bright polished, untreated copper which will age naturally to a fine dark copper patina. Machined copper threaded adapter for tool-less relamping. Frosted tempered glass lens and reflective white powdercoat on underside of roof. Includes 1.4 inch diameter x 9.5 inch length PVC stake with integral .5 inch NPS fitter. Optional junction box accessories available, sold separately. Includes 12 volt, 20 watt JC G4 bipin halogen lamp. Pre-wired with 3 foot pigtail of 18-2 AWG wire. Low voltage quick connector LVC3 is included for easy hook-up to the low voltage supply cable, sold separately. 6 inch diameter x 23.1 inch height. ETL listed for wet locations. Requires 12 volt remote transformer, sold separately.

Shown in: Copper / Frosted

| SHADE COLOR   | Frosted                           |
|---------------|-----------------------------------|
| BODY FINISH   | Copper                            |
| WATTAGE       | 20W                               |
| DIMMER        | Dimmable                          |
| DIMENSIONS    | 6"W x 23.1"H                      |
| BULB INCLUDED |                                   |
| LAMP          | 1 x JC/G4 (bipin)/20W/12V Halogen |
|               |                                   |
|               |                                   |
|               |                                   |
|               |                                   |
|               |                                   |
|               |                                   |
|               |                                   |
|               |                                   |
|               |                                   |
|               |                                   |
|               |                                   |
|               |                                   |
| SPEC #        | HAD119508                         |
|               |                                   |