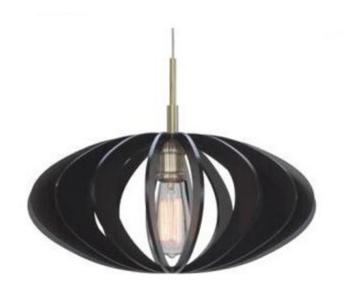

## DESCRIPTION

A hint of the aquatic, with a touch of technology. The latest contemporary designs have been directed at clean lines born of an organic form. This member of the 'Canopy' collection offers a complete blending of those attributes and offers a sensation of being privy to 'The Light Within' while holding to the ornate shaping of intricate architecture. Available in cherry or wenge wood shade options with the choice of brass or bronze finishes. One 75-watt, 120 volt A19 medium base incandescent bulb is required, but not included. Dimensions: 16.5W x 72H. Includes 6 feet of adjustable cord and canopy.

 SHADE COLOR
 Wenge Wood

 BODY FINISH
 Brass

 WATTAGE
 75W

 DIMMER
 N/A

 DIMENSIONS
 16.5"W x 72"H

 BULB INCLUDED

 LAMP
 1 x A19/Medium (E26)/75W/120V Incandescent

1 x A19/Medium (E26)/75W/120V Incandescent 1 x A19/Medium (E26)/120V LED