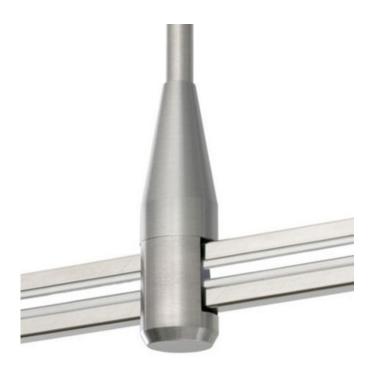

## DESCRIPTION

Two-Circuit Monorail field-cuttable rigid standoff is recommended for curvy runs or runs with heavier elements, such as glass pendants. Rigid standoffs are compatible with various power feed options. Use standoff supports every three feet of Two-circuit Monorail run and at corners. Standoffs can be positioned to cover points where rails are joined. For best appearance place the last standoff 4-6 inches from the end of the rail and place standoffs symmetrically. Finish available in Satin Nickel in a 2 inch length. ETL listed.