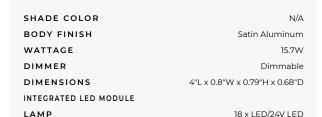

## DESCRIPTION

Micro Grazer Light Channel features 24 volt RGB LEDs inside a slim, paintable aluminum extrusion. The asymmetrical, 10 degree lens is ideal for creating dramatic grazing effects. System is sold in 4 inch increments up to 120 inches. 18 RGB LEDs per foot consuming 2.6 watts per foot. Average lamp life 32,000 hours. Mounting clips provided with each 2 foot section. Fixtures can be linked end-to-end with plug-in or flexible connectors to a maximum length of 12 feet. The system can be controlled with any DMX compatible controller using a 24 volt DC power supply in combination with an RGB DMX dimming module, sold separately. Includes 8 foot power feed cable. Fixtures include a 5 year warranty. ETL listed for dry locations. Also available in a wet location version. Major components made and assembled in the USA. Product is built to order.