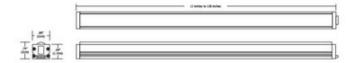

## DESCRIPTION

Micro Grazer Light Channel features 24 volt RGB LEDs inside a slim, paintable aluminum extrusion. The asymmetrical, 10 degree lens is ideal for creating dramatic grazing effects. System is sold in 4 inch increments up to 120 inches. 18 RGB LEDs per foot consuming 2.6 watts per foot. Average lamp life 32,000 hours. Mounting clips provided with each 2 foot section. Fixtures can be linked end-to-end with plug-in or flexible connectors to a maximum length of 12 feet. The system can be controlled with any DMX compatible controller using a 24 volt DC power supply in combination with an RGB DMX dimming module, sold separately. Includes 8 foot power feed cable. Fixtures include a 5 year warranty. ETL listed for dry locations. Also available in a wet location version. Major components made and assembled in the USA. Product is built to order.