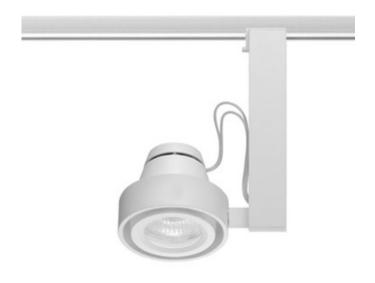

## DESCRIPTION

T816 Uno Enclosed Back Trac Master MR16 Lamp Holder features a durable die-cast aluminum concentric gimbal ring attached to a extruded aluminum vertical chiseled monolith with a gimbal ring mechanism providing for broad aiming capability. May be adjusted up to 90 degrees perpendicular to the track in either direction and up to 45 degrees parallel to the track either direction. The solid state electronic integral transformer is concealed in the monolith and with its enclosed back eliminates any stray backlight effect from the lamps. Finish in White, Black or Silver. One 20-50 watt 12 volt GU5.3 MR16 lamps are required, but not included. Glass lens included with lampholder. Can accept up to two 2 inch accessories simultaneously. Fixture includes pull up contact to up position for 2circuit application. UL listed. 45/8 inch width x 55/8 inch height. For use with Juno Lighting Trac-Master and Trac-Lites 1-circuit and Trac-Master 2-circuit line voltage trac systems.