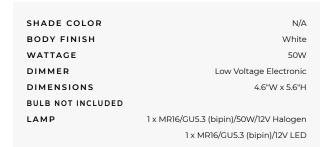

## DESCRIPTION

T816 Uno Enclosed Back Trac Master MR16 Lamp Holder features a durable die-cast aluminum concentric gimbal ring attached to a extruded aluminum vertical chiseled monolith with a gimbal ring mechanism providing for broad aiming capability. May be adjusted up to 90 degrees perpendicular to the track in either direction and up to 45 degrees parallel to the track either direction. The solid state electronic integral transformer is concealed in the monolith and with its enclosed back eliminates any stray backlight effect from the lamps. Finish in White, Black or Silver. One 20-50 watt 12 volt GU5.3 MR16 lamps are required, but not included. Glass lens included with lampholder. Can accept up to two 2 inch accessories simultaneously. Fixture includes pull up contact to up position for 2circuit application. UL listed. 45/8 inch width x 55/8 inch height. For use with Juno Lighting Trac-Master and Trac-Lites 1-circuit and Trac-Master 2-circuit line voltage trac systems.