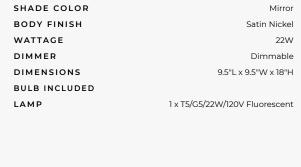

e, the 10X magnification is great for touch-ups, detail, and make-up application. On the other side, the 1X magnification is perfect for all-around hairstyling, cosmetics, and every beauty need in between. No matter how dim the environment, the dual-sided, powerfully bright fluorescent light reproduces the effects of natural sunlight to illuminate your entire face. Also, an infinity dimmer switch is located at the base to soften and control the brightness levels for easier viewing on the eyes. The mirror base includes a built-in power outlet as well, so you can plug in anything from curling irons to blow dryers without the need of an extra nearby wall outlet. One 22 watt, 120 volt T5 type G5 base fluorescent bulb is included. Dimensions: 9.5 inch width x 18 inch height x 7 inch diameter.







| COMPANY | PROJECT | FIXTURE TYPE | APPROVED BY | DATE |
|---------|---------|--------------|-------------|------|
|         |         |              |             |      |

ZAD150133

SPEC #