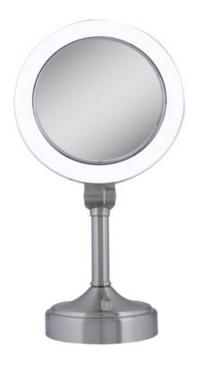

## DESCRIPTION

The Surround Lighted Vanity Mirror features dualsided, optical quality glass to ensure a clearer reflection of your true self. On one side, the 10X magnification is great for touch-ups, detail, and make-up application. On the other side, the 1X magnification is perfect for all-around hairstyling, cosmetics, and every beauty need in between. No matter how dim the environment, the dual-sided, powerfully bright fluorescent light reproduces the effects of natural sunlight to illuminate your entire face. Also, an infinity dimmer switch is located at the base to soften and control the brightness levels for easier viewing on the eyes. The mirror base includes a built-in power outlet as well, so you can plug in anything from curling irons to blow dryers without the need of an extra nearby wall outlet. One 22 watt, 120 volt T5 type G5 base fluorescent bulb is included. Dimensions: 9.5 inch width x 18 inch height x 7 inch diameter.