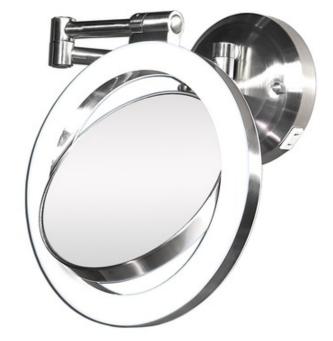

## DESCRIPTION

The Surround Light Wall Mirror features a dualsided, premium quality wall mirror with two magnifications. On one side, a 10x magnification mirror allows you to see up-close and in detail, allowing for easy make-up application. The other side features a regular mirror with a 1x magnification that is great for checking your hair and make-up before you leave. Both sides of the mirror light up with super-bright Surround Light fluorescent lighting that provides even light dispersion at any angle, allowing you to see the finest details in even the dimmest lighting. The Surround Light Wall Mirror is available in a beautiful Satin Nickel finish, and the base features a built-in power outlet that can be used for anything from blow dryers to curling irons. Hard wire Ready. One 22 watt, 120 volt T5 type G5 base fluorescent bulb is included. Dimensions: 11.5 inch width x 12.75 inch height x 4 inch diameter.