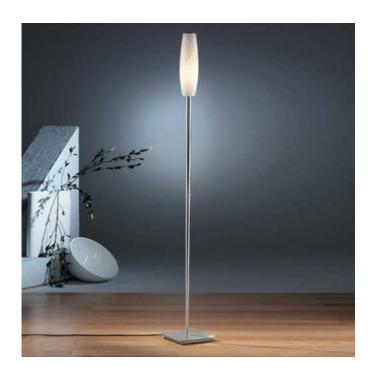

## DESCRIPTION

2560 LED Floor Lamp is available in Satin Nickel, Hand Brushed Old Bronze, or Brushed Brass with a Satin White, White Schaum, Blue Schaum, or Sunset glass shade. Integrated 42 watt 120 volt 2950K, 3360 lumen output LED light sourec. Features LED P1 touch dimmer with soft on which will turn the lamp on with a single touch and gradually brighten to full brightness as well as a soft-delayed off switch which with a single touch will dim to 60 percent brightness and remain at that level allowing you to exit the room before gradually turning itself off. 9.5 inch base width x 71 inch height x 14.25 inch shade height. UL listed.

SHADE COLOR White Schaum
BODY FINISH Satin Nickel
WATTAGE 42W
DIMMER Included
DIMENSIONS 9.5"W x 71"H

INTEGRATED LED MODULE

**LAMP** 24 x LED/1.75W/120V LED

Technical Information

LUMINOUS FLUX3360 lumensLUMENS/WATT1,920.00LAMP COLOR2950K