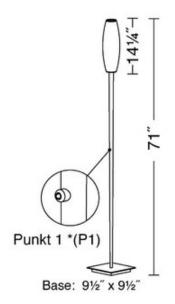

## DESCRIPTION

2560 LED Floor Lamp is available in Satin Nickel, Hand Brushed Old Bronze, or Brushed Brass with a Satin White, White Schaum, Blue Schaum, or Sunset glass shade. Integrated 42 watt 120 volt 2950K, 3360 lumen output LED light sourec. Features LED P1 touch dimmer with soft on which will turn the lamp on with a single touch and gradually brighten to full brightness as well as a soft-delayed off switch which with a single touch will dim to 60 percent brightness and remain at that level allowing you to exit the room before gradually turning itself off. 9.5 inch base width x 71 inch height x 14.25 inch shade height. UL listed.

SHADE COLOR White Schaum
BODY FINISH Satin Nickel
WATTAGE 42W
DIMMER Included
DIMENSIONS 9.5"W x 71"H

INTEGRATED LED MODULE

**LAMP** 24 x LED/1.75W/120V LED

Technical Information

LUMINOUS FLUX3360 lumensLUMENS/WATT1,920.00LAMP COLOR2950K