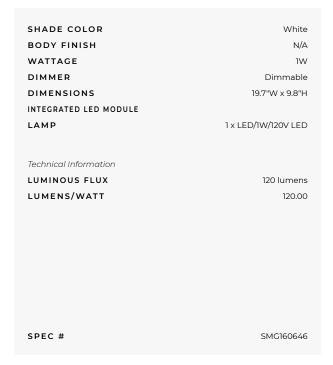

of, wireless, rechargeable, and energy efficient lantern that can be used indoors or outdoors. Features red, blue and green the predefined colors. Dynamic mode with unlimited colors changing automatically. Also features yellow flickering candle effect. To perform tasks such as changing the color, timing, dimming, and even have multiple products communicate with each other, simply download the Smart and Green app. Using Bluetooth mesh technology without a WiFi network, you can control various scene modes from your own smartphone. Up to 20 hours or power in one charge. General light distribution. 1 watt LED bulb included. Small: 9.8 inch height x 19.7 inch diameter. Large: 12.79 inch height x 25.6 inch diameter. X-Large: 15.75 inch height x 31.5 inch diameter, IP68 rated for wet locations.





| COMPANY | PROJECT | FIXTURE TYPE | APPROVED BY | DATE |
|---------|---------|--------------|-------------|------|
|         |         |              |             |      |