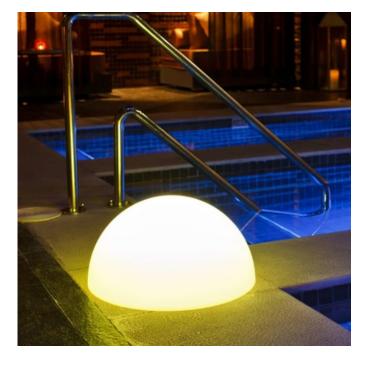

## DESCRIPTION

The Demi Bluetooth Floor is a half globe design utilizing the latest LED technology. It is waterproof, wireless, rechargeable, and energy efficient lantern that can be used indoors or outdoors. Features red, blue and green the predefined colors. Dynamic mode with unlimited colors changing automatically. Also features yellow flickering candle effect. To perform tasks such as changing the color, timing, dimming, and even have multiple products communicate with each other, simply download the Smart and Green app. Using Bluetooth mesh technology without a WiFi network, you can control various scene modes from your own smartphone. Up to 20 hours or power in one charge. General light distribution. 1 watt LED bulb included. Small: 9.8 inch height x 19.7 inch diameter. Large: 12.79 inch height x 25.6 inch diameter. X-Large: 15.75 inch height x 31.5 inch diameter, IP68 rated for wet locations.