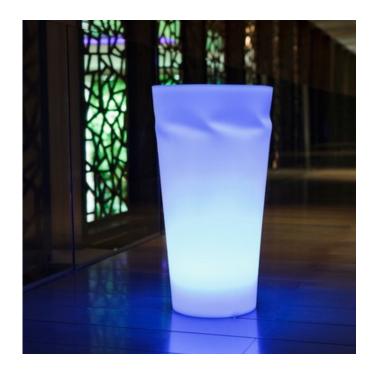

## DESCRIPTION

Disco Outdoor Floor Lamp is a fun flower pot design. Its shape is rounded and enhanced by a handmade crumpled effect which is unique to each lamp. To perform tasks such as changing the color, timing, dimming, and even have multiple products communicate with each other, simply download the Smart and Green app. Using Bluetooth mesh technology without a WiFi network, you can control various scene modes from your own smartphone. Disco is equipped with a removable 1 watt LED bulb system that allows you to keep your flower pot outside in winter and summer. The Disco line is available in 3 sizes. Small: 19.7 inch height x 13.8 inch diameter. Large: 35.4 inch height x 15.75 inch diameter. X-Large: 43.3 inch height x 17.7 inch diameter. IP68 rated for wet locations.