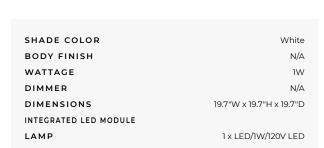

## DESCRIPTION

The Paso Light Cube is made of unbreakable White polyethylene and can be used as a flower pot, side table, champagne bucket stand, alone, or fused to another Paso. For indoor or outdoor use. Includes 1 watt LED with 52 LEDs (16 white, 36 colors. Features three intensities of white, 160,000 color scrolling with the ability to stay on one color, and three fixed colors (only with use of the remote control, sold separately). To perform tasks such as changing the color, timing, dimming, and even have multiple products communicate with each other, simply download the Smart and Green app. Using Bluetooth mesh technology without a WiFi network, you can control various scene modes from your own smartphone. Includes charging cradle. Battery requires 5 hours of charging for up to 8 to 20 hours of use depending on the light mode. 50,000 hour average lamp life. Dimensions: 19.7 inch square x 19.7 inch height. IP68 rated for wet locations.