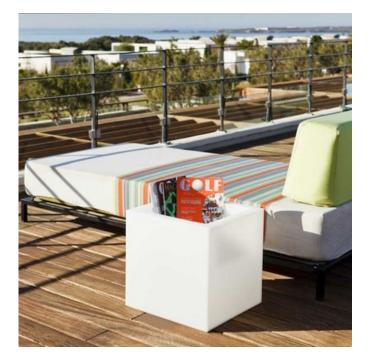

## DESCRIPTION

The Paso Light Cube is made of unbreakable White polyethylene and can be used as a flower pot, side table, champagne bucket stand, alone, or fused to another Paso. For indoor or outdoor use. Includes 1 watt LED with 52 LEDs (16 white, 36 colors. Features three intensities of white, 160,000 color scrolling with the ability to stay on one color, and three fixed colors (only with use of the remote control, sold separately). To perform tasks such as changing the color, timing, dimming, and even have multiple products communicate with each other, simply download the Smart and Green app. Using Bluetooth mesh technology without a WiFi network, you can control various scene modes from your own smartphone. Includes charging cradle. Battery requires 5 hours of charging for up to 8 to 20 hours of use depending on the light mode. 50,000 hour average lamp life. Dimensions: 19.7 inch square x 19.7 inch height. IP68 rated for wet locations.