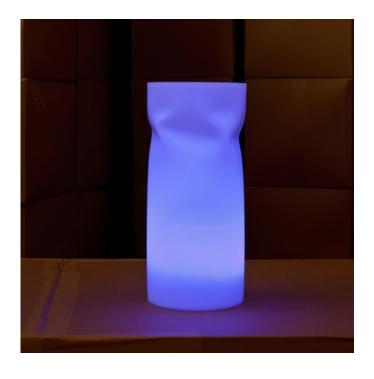

## DESCRIPTION

The Twist Bluetooth Tower is made of unbreakable White polyethylene with a crinkled pattern at the top of the fixture. Available in two sizes. Includes 1 watt LED with 52 LEDs (16 white, 36 colors. To perform tasks such as changing the color, timing, dimming, and even have multiple products communicate with each other, simply download the Smart and Green app. Using Bluetooth mesh technology without a WiFi network, you can control various scene modes from your own smartphone. Includes charging cradle. Battery requires 5 hours of charging for up to 8 to 20 hours of use depending on the light mode. 50,000 hour average lamp life. Small: 7.9 inch diameter x 15.7 inch height. Large: 11.8 inch diameter x 39.4 inch height. IP68 rated for wet locations.