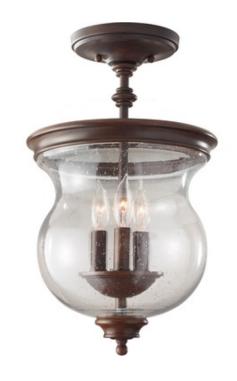

## DESCRIPTION

Pickering Lane Semi Flush Mount is available in a Heritage Bronze finish with Clear Seeded glass. The Pickering Lane lighting collection is inspired by the Old West yet updated for the contemporary decor of today. The light fixture's classic wagonwheel silhouette is simplified with a delicate and sleek profile, coupled with classic hurricane shades made of beautiful seeded glass to the let the light sparkle through. Three 60 watt, 120 volt B10/ Candelabra base Incandescent lamps are required but not included. 10 inch diameter. 16.1875 flush mount height. 56.5 inch total height. Supplied with 36 inches of chain and 48 inches of wire.

SHADE COLOR Clear Seeded BODY FINISH Heritage Bronze WATTAGE 180W DIMMER Standard 120V DIMENSIONS 10"W x 16.188"H

**BULB NOT INCLUDED** 

LAMP 3 x B10/Candelabra (E12)/60W/120V Incandescent

3 x B10/Candelabra (E12)/120V LED