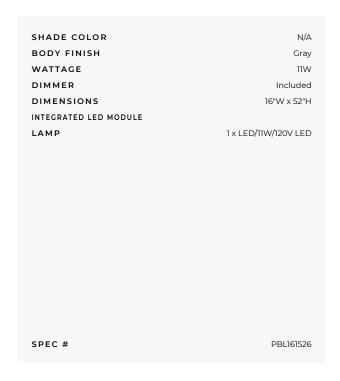

## Circa Floor Lamp with Pedestal

SPEC # PBL161526



CE

**BRAND** Pablo

## DESCRIPTION

The Circa floor lamp designers wanted to create a product that was revolutionary yet familiar. The Circa floor lamp with pedestal features a pedestal the easily supports tablets and other mobile devices. Circa's defining feature is a flat-panel LED disc that moves fluidly above its axis point. This mobility allows the lamp to assume an infinite number of positions while functioning as a task lamp that provides balanced, ambient light. Circa also supports a user's mobile devices by integrating a USB charging port. Circa also features 360 degree shade rotation, 45 degree shade tilt, 4-stage dim control and glare free illumination. Available in White or Graphite. ETL and CE listed.







COMPANY PROJECT FIXTURE TYPE APPROVED BY DATE