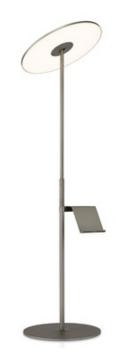

## DESCRIPTION

The Circa floor lamp designers wanted to create a product that was revolutionary yet familiar. The Circa floor lamp with pedestal features a pedestal the easily supports tablets and other mobile devices. Circa's defining feature is a flat-panel LED disc that moves fluidly above its axis point. This mobility allows the lamp to assume an infinite number of positions while functioning as a task lamp that provides balanced, ambient light. Circa also supports a user's mobile devices by integrating a USB charging port. Circa also features 360 degree shade rotation, 45 degree shade tilt, 4-stage dim control and glare free illumination. Available in White or Graphite. ETL and CE listed.