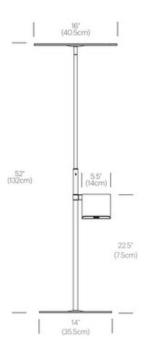

## DESCRIPTION

The Circa floor lamp designers wanted to create a product that was revolutionary yet familiar. The Circa floor lamp with pedestal features a pedestal the easily supports tablets and other mobile devices. Circa's defining feature is a flat-panel LED disc that moves fluidly above its axis point. This mobility allows the lamp to assume an infinite number of positions while functioning as a task lamp that provides balanced, ambient light. Circa also supports a user's mobile devices by integrating a USB charging port. Circa also features 360 degree shade rotation, 45 degree shade tilt, 4-stage dim control and glare free illumination. Available in White or Graphite. ETL and CE listed.