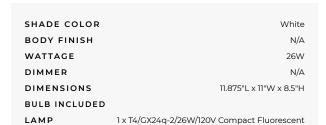

## DESCRIPTION

FQ Series quiet fan lights feature a 120 volts 60hz motor with thermal overload protection. A rugged galvanized metal housing with a 4 inch duct diameter, integrated backdraft damper and adjustable hanger bars - between 16 to 24 inch on center studs. A white polymeric grill with frosted lens attaches to the housing with torsion springs. 25 watt power consumption on the motor, 0.4 Sones, 80 airflow (CFM) at .01sp for 80 sq ft room. UL listed for use over tub and shower enclosures when installed with GFCI branch circuit wiring and for use in insulated ceilings. The Home Ventilating Institute has tested and certified airflow performance and sound levels of these products. California Title 24 compliant. Meets standard of Washington State Ventilation and Indoor Air Quality Code. 11 inch wide x 11.875 inch long x 8.5 inch height into ceiling