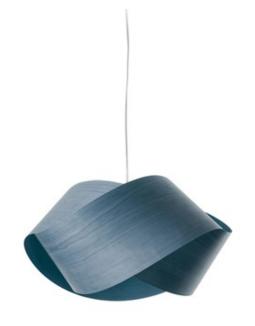

## DESCRIPTION

The Nut Pendant is the result of twisting and looping a piece of wood veneer. It features a quite simple intertwined design that results in a very elegant appearance that transmits continuity. Thanks to the use of natural timber wood veneer the lamp offers a special warmness which is its main asset. Nut is Greek for Goddess of the Sky. Its form and etymology reminiscent of a knot, hence its name, knot in Valencian. Available in ivory white wood, natural cherry wood, natural beech wood, yellow wood, orange wood, red wood, blue wood, grey wood, turquoise wood, chocolate wood, or pink wood with a Black metal canopy. Supplied with 8 feet of cable to customize length. UL listed.

SHADE COLOR Blue
BODY FINISH Brushed Nickel
WATTAGE 15W
DIMMER Standard 120V
DIMENSIONS 16.5"W x 8.2"H x 15.7"D
BULB NOT INCLUDED

LAMP 1 x G25/Medium (E26)/15W/120V LED
1 x G25/Medium (E26)/120V LED

SPEC # LZF162579