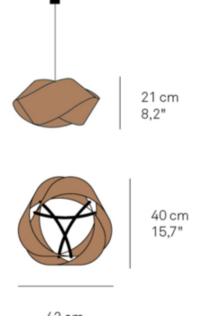

SHADE COLOR Blue
BODY FINISH Brushed Nickel
WATTAGE 15W
DIMMER Standard 120V
DIMENSIONS 16.5"W x 8.2"H x 15.7"D
BULB NOT INCLUDED

LAMP 1 x G25/Medium (E26)/15W/120V LED
1 x G25/Medium (E26)/120V LED

SPEC # LZF162579