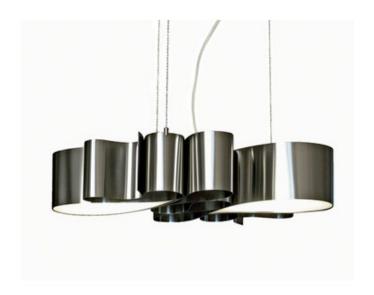

## DESCRIPTION

Paraaf Suspension is available in a Stainless Steel finish. The Paraaf collection was created in 1998 and can be described as smooth and graceful. The collection consists of decorative light features in the form of retro lamps that are expressed in a contemporary idiom. The models are made of stainless steel. Each lamp is constructed in one dimension from a single strip of curved steel strip and pleated like a mediaeval collar. The tension in the material enhances the interesting appearance of the light feature. Two 75 watt, 120 volt A19/ Medium base Incandescent lamps are required but not included. 27.56 inch width x 5.125 inch height.

SHADE COLOR N/A
BODY FINISH Stainless Steel
WATTAGE 150W
DIMMER Standard 120V
DIMENSIONS 27.563"W x 5.125"H

BULB NOT INCLUDED

LAMP 2 x A19/Medium (E26)/75W/120V Incandescent

2 x A19/Medium (E26)/120V LED