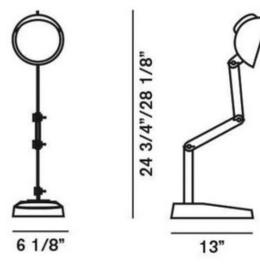

Duii Table Lamp

DSL176995

24 3/4"/28 1/8"

BRAND Diesel Living

## DESCRIPTION

Duii Table Lamp surprises and amuses due to its personality, starting with its name, inspired by one of Donald Duck's friendly nephews. The base also recalls a duck's foot, the articulated arm, held together by wing screws like bits of Meccano, supports a rounded body, a shape that in turn recalls a multitude of memories and inspirations: retro car headlights, a workman's hard hat but also the Mohican style shaved head of the Diesel brand. A lamp created for the more playful and nonconventional spirit of all ages. Available with Pressed Glass and Yellow or Grey finishes. One 40 watt, 120 volt T4 type G9 base halogen bulb is required, but not included. UL listed. 6.25 inch width x 29.13 inch height x 13 inch depth.

SHADE COLOR Pressed Glass
BODY FINISH Yellow
WATTAGE 40W
DIMMER Standard 120V
DIMENSIONS 6.25"W x 29.13"H x 13"D
BULB NOT INCLUDED

LAMP 1 x JCD/G9/40W/120V Halogen

SPEC # DSL176995

COMPANY PROJECT FIXTURE TYPE APPROVED BY DATE