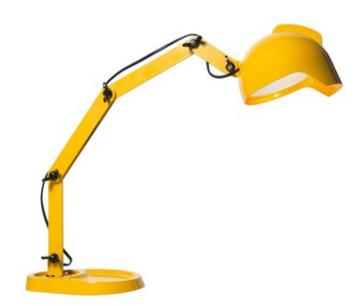

Duii Table Lamp

DSL176995

24 3/4"/28 1/8"

BRAND Diesel Living

## DESCRIPTION

Duii Table Lamp surprises and amuses due to its personality, starting with its name, inspired by one of Donald Duck's friendly nephews. The base also recalls a duck's foot, the articulated arm, held together by wing screws like bits of Meccano, supports a rounded body, a shape that in turn recalls a multitude of memories and inspirations: retro car headlights, a workman's hard hat but also the Mohican style shaved head of the Diesel brand. A lamp created for the more playful and nonconventional spirit of all ages. Available with Pressed Glass and Yellow or Grey finishes. One 40 watt, 120 volt T4 type G9 base halogen bulb is required, but not included. UL listed. 6.25 inch width x 29.13 inch height x 13 inch depth.

SHADE COLOR Pressed Glass
BODY FINISH Yellow
WATTAGE 40W
DIMMER Standard 120V
DIMENSIONS 6.25"W x 29.13"H x 13"D
BULB NOT INCLUDED

LAMP 1 x JCD/G9/40W/120V Halogen

SPEC # DSL176995

COMPANY PROJECT FIXTURE TYPE APPROVED BY DATE