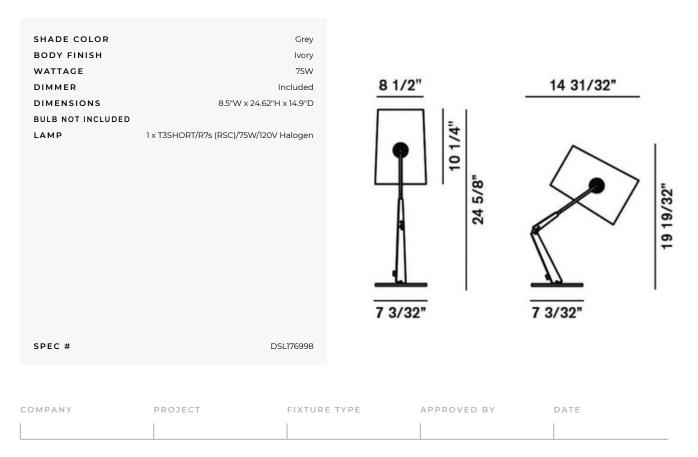

## Lightology

Fork Adjustable Table Lamp

DSL176998

(h)

## DESCRIPTION

Fork Adjustable Table Lamp is inspired by casual fashion, by campsite tents and by an informal, playful and dynamic lifestyle. The stitching on the fabric has been created like that on jeans and the rings are not merely decorative, but respond to practical needs with simplicity and immediacy. The light inside reveals a patchwork structure and the texture of the canvas, a little like when you turn on a light inside a tent. The lampshade is extremely flexible and can be oriented 360 degrees. Available with an Ivory or Grey dyed linen shade and an Ivory or Brown finish. Available with an On/Off switch or Dimmer switch.