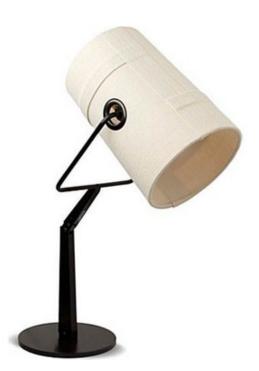

## Lightology

Fork Adjustable Table Lamp

DSL176998

(h)

## DESCRIPTION

Fork Adjustable Table Lamp is inspired by casual fashion, by campsite tents and by an informal, playful and dynamic lifestyle. The stitching on the fabric has been created like that on jeans and the rings are not merely decorative, but respond to practical needs with simplicity and immediacy. The light inside reveals a patchwork structure and the texture of the canvas, a little like when you turn on a light inside a tent. The lampshade is extremely flexible and can be oriented 360 degrees. Available with an Ivory or Grey dyed linen shade and an Ivory or Brown finish. Available with an On/Off switch or Dimmer switch.