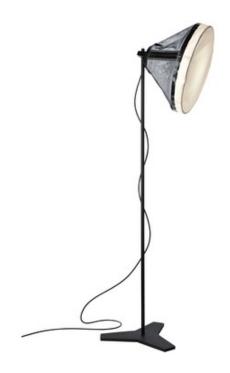

## Drumbox Floor Lamp

DSL177019

BRAND Diesel Living

## DESCRIPTION

Drumbox Floor Lamp is inspired by the lamps used on photo sets, affording absolute versatility, technology, and fashionable style. Drumbox can be positioned and used freely, in which ever way you please. Available in White or Grey linen treated to become highly reflective, yet also warm and suggestive owing to its folds, teamed with nontear super lightweight nylon, with heat sealed seams as on deep-sea divers' wetsuits. Coated Steel finish. One 20 watt, 120 volt Compact Fluorescent type Medium base bulb is required, but not included. UL listed. 25.25 inch width x 69 inch height.