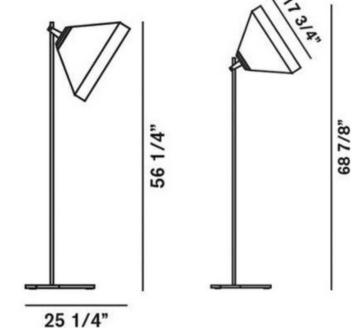

## DESCRIPTION

Drumbox Floor Lamp is inspired by the lamps used on photo sets, affording absolute versatility, technology, and fashionable style. Drumbox can be positioned and used freely, in which ever way you please. Available in White or Grey linen treated to become highly reflective, yet also warm and suggestive owing to its folds, teamed with nontear super lightweight nylon, with heat sealed seams as on deep-sea divers' wetsuits. Coated Steel finish. One 20 watt, 120 volt Compact Fluorescent type Medium base bulb is required, but not included. UL listed. 25.25 inch width x 69 inch height.

SHADE COLOR

BODY FINISH

WATTAGE

DIMMER

Not Dimmable

DIMENSIONS

25.25"W x 69"H

BULB NOT INCLUDED