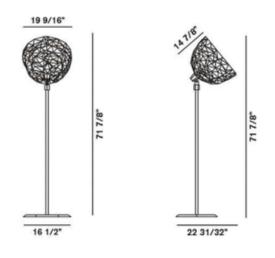

## DESCRIPTION

Like a volcanic rock that when it breaks apart reveals a jewel within, Rock is an interplay of surprises and contrasts. Mysterious and severe outside, diamond-bright and iridescent inside. Dark outside with an inside that shimmers, smooth and mother of pearl-covered. Available in White, Brown, and Gold. Rock's head is adjustable, making it able to focus its light band to function as a reading lamp as well as casting light upwards. Steel rod and hexagon shaped base in matte powder coated cast iron. Foot switch and cable: Black for Brown and Gold version. White for White version. One 23 watt, 120 volt medium base compact fluorescent bulb is required, but not included. UL listed. 19.6 inch width x 71.9 inch height x 23 inch depth.