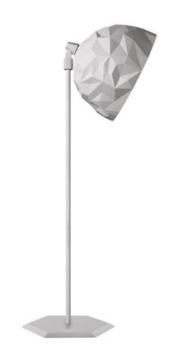

## DESCRIPTION

Like a volcanic rock that when it breaks apart reveals a jewel within, Rock is an interplay of surprises and contrasts. Mysterious and severe outside, diamond-bright and iridescent inside. Dark outside with an inside that shimmers, smooth and mother of pearl-covered. Available in White, Brown, and Gold. Rock's head is adjustable, making it able to focus its light band to function as a reading lamp as well as casting light upwards. Steel rod and hexagon shaped base in matte powder coated cast iron. Foot switch and cable: Black for Brown and Gold version. White for White version. One 23 watt, 120 volt medium base compact fluorescent bulb is required, but not included. UL listed. 19.6 inch width x 71.9 inch height x 23 inch depth.