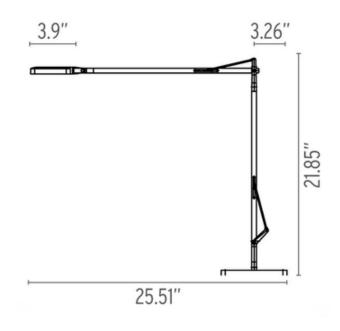

## DESCRIPTION

Kelvin LED Presence Detection Table Lamp features unique fixture in Glossy White, Glossy Black, Chrome or Anthracite finish. In order to activate the Daylight/ Motion sensor, simply keep finger on the touch sensor switch on lamp head for a few seconds until it turns from orange to green. The FLOStouch technology touch sensor switch is active at all times allowing for manual control of ON/OFF switch and bypassing the Motion Detector. The Daylight and Motion Sensor function independently of each other. The Daylight sensor will automatically adjust its light output by responding to the brightness of the work surface it is illuminating. The Motion sensor will go into sleep mode after 5 minutes of detecting no movement and will reactivate once it detects movement again. It will turn off completely if it does not detect any movement for 2 hours. One 7.5 watt, 120 volt LED lamp is included. 25.51 inch width x 21.85 inch height. UL Listed

| SHADE COLOR   | N/A                   |
|---------------|-----------------------|
| BODY FINISH   | Gloss White           |
| WATTAGE       | 7.5W                  |
| DIMMER        | Included              |
| DIMENSIONS    | 25.51"W x 21.85"H     |
| BULB INCLUDED |                       |
| LAMP          | 1 x LED/7.5W/120V LED |
|               |                       |
|               |                       |
|               |                       |
|               |                       |
|               |                       |
|               |                       |
|               |                       |
|               |                       |
|               |                       |
|               |                       |
|               |                       |
|               |                       |
| SPEC #        | FLO182231             |
|               |                       |